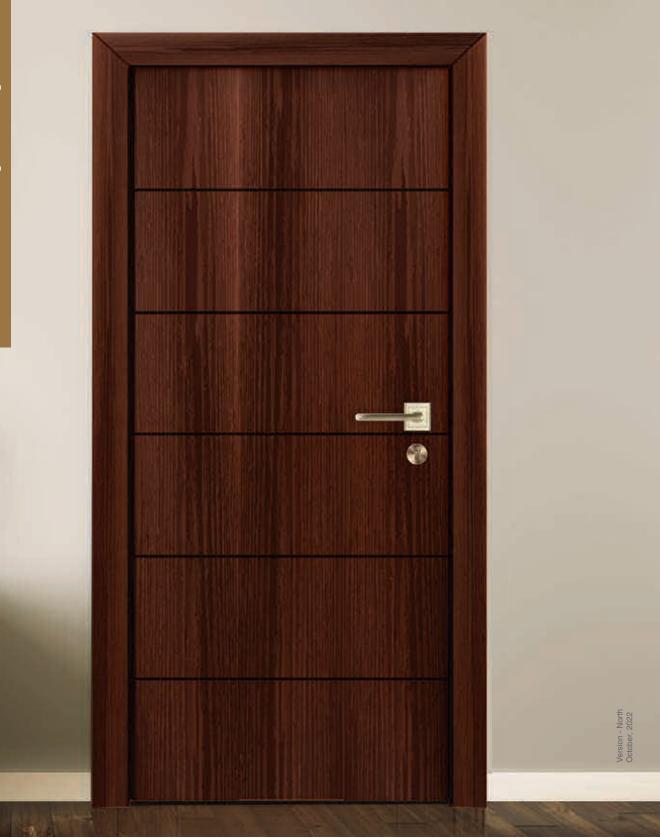

# Finished to Perfection. Made to Last. Panel options to choose from

#### Veneer

The natural and aesthetically pleasing grain patterns of Veneer offer admirable look and highlights the simplicity and natural beauty of wood. The different range of colors available in veneers sets an ambient of the room where Doors are installed in.

### Laminate

The laminates are artificially made and comes in various colour options. The durability and ease of maintenance along with aesthetics adds more beauty to the installed Doors.

### **Frames**

Fenesta Wooden door frames are made using high quality wood and are factory finished to match the aesthetic look of the door leaf and give a symmetrical look to your vision as colors are matched with perfection.