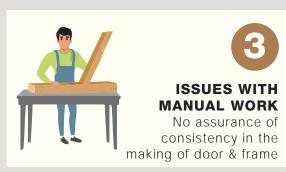

Add to this, the hassle of contacting multiple vendors, choosing the wood type and quality, installation and worrying about the final outcome. Not to forget, the manual work done from the carpenter would miss the dimensional accuracy and would result in uneven finish to the product. Even after this, you can never be sure of its durability and overall quality.

# Complex and Cumbersome Process of Carpenter Made Doors