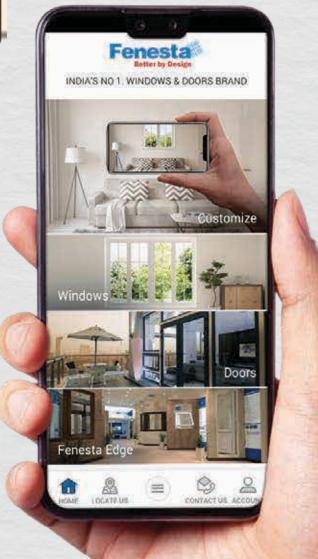

# **Explore More With The AR Enabled Fenesta App**

Choose space/area - kitchen, bathroom, bedroom, balcony, drawing room etc.

Choose the type of window and colours

Select handle / mesh

Experience AR room

Scan to download the app

Compatible with android and iOS