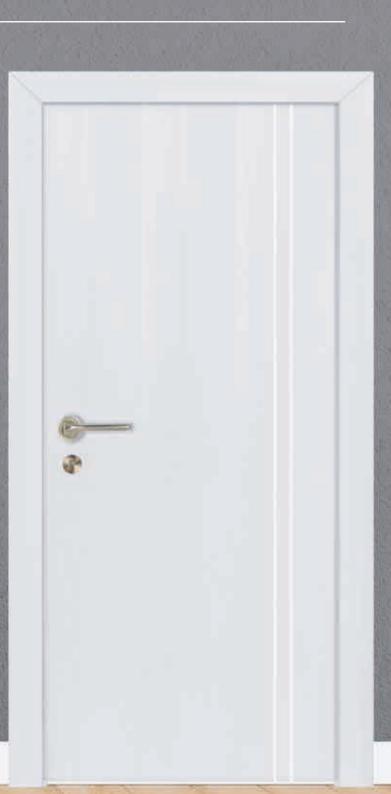

# Handle & Other Accessories

## Branded Handles and Locksets

Available in Silver chrome, Antique brass and Matt black colour

## Accessories on Request

Door Closer

Entrance Lock

And more