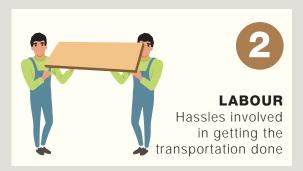

Add to this, the hassle of contacting multiple vendors, choosing the wood type and quality, installation and worrying about the final outcome. Not to forget, the manual work done from the carpenter would miss the dimensional accuracy and would result in uneven finish to the product. Even after this, you can never be sure of its durability and overall quality.

# Complex and Cumbersome Process of Carpenter Made Doors