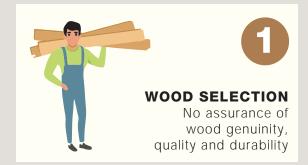

# Traditional Ways of Making Wooden Doors are Losing Relevance

Wood has traditionally, been the material of choice when it comes to doors or furniture. But today it comes with its own set of challenges such as: Selection of the right wood and getting assurance for its genuinity. Whether the wood has been curated to withstand seasonal setbacks of bloating and warping? How will it be installed? And most importantly, how many different people or vendors you have to deal with to get that perfect door for your home? It is no surprise, that people are now refraining from installing wooden doors at their homes.

# Complex and Cumbersome Process of Carpenter Made Doors