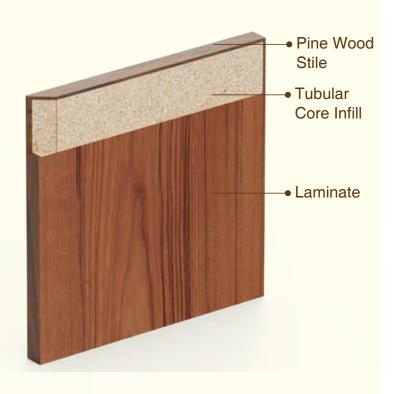

# Finished to Perfection. Made to Last. Panel options to choose from

#### Veneer

The natural and aesthetically pleasing grain patterns of Veneer offer admirable look and highlights the simplicity and natural beauty of wood. The different range of colors available in veneers sets an ambient of the room where Doors are installed in.

### Laminate

The laminates are artificially made and comes in various colour options. The durability and ease of maintenance along with aesthetics adds more beauty to the installed Doors.