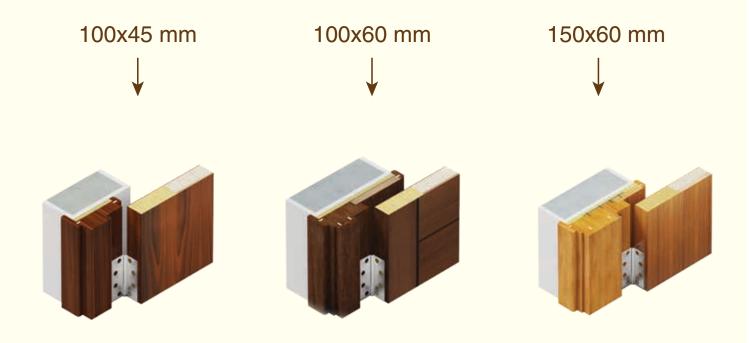

## Frames and Architraves

### **Frames**

Fenesta Wooden door frames are made using high quality wood and are factory finished to match the aesthetic look of the door leaf and give a symmetrical look to your vision as colors are matched with perfection.