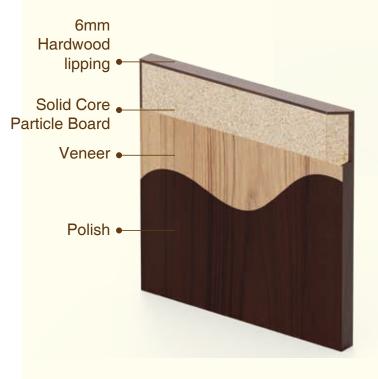

#### **Made with Hardwood:**

Durability, easy maintenance, strength, finishing and has higher fire-resistance than soft wood.

#### **Commitment on warranty**

Products are covered under Fenesta assured warranty

**Unmatched Finish:** Machine polish gives uniformity and longevity. No re-polishing required for 10 years\*.

Best in Class treatment of wood: Moisture treatment of Timber for 45 days to avoid seasonal behavioral changes.

**Best Wood Type:** Beech known for its inherent qualities of texture, strength, durability etc. is used.

**100% Factory Made:** This ensures superior finish, precision, quality and zero on-site mess.

100 + Styles, 100% Customised Size: Choose and customise as per your specific requirements.

Unmatched Strength and Quality: ISO 2202 Certified Genuine Wood. Edge Banding on veneer and laminate doors.

**UV Curing:** It significantly reduces finishing process times while providing superior durability due to improved abrasion, chemical, and stain resistance.