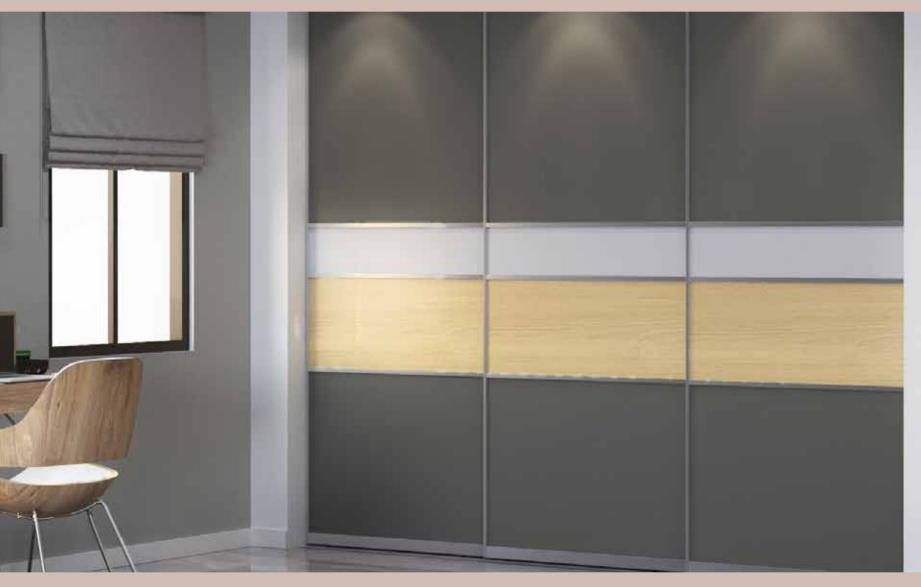

## SLIDING

Stylish and trendy. These wardrobes have shutters that smoothly glide on dual tracks and offer a sleek aesthetic. The doors require no clearance space and are great for compact rooms.

## Sleek Sliding

German Raumplus Hardware Sleek SmoothSlide Slim Hardware