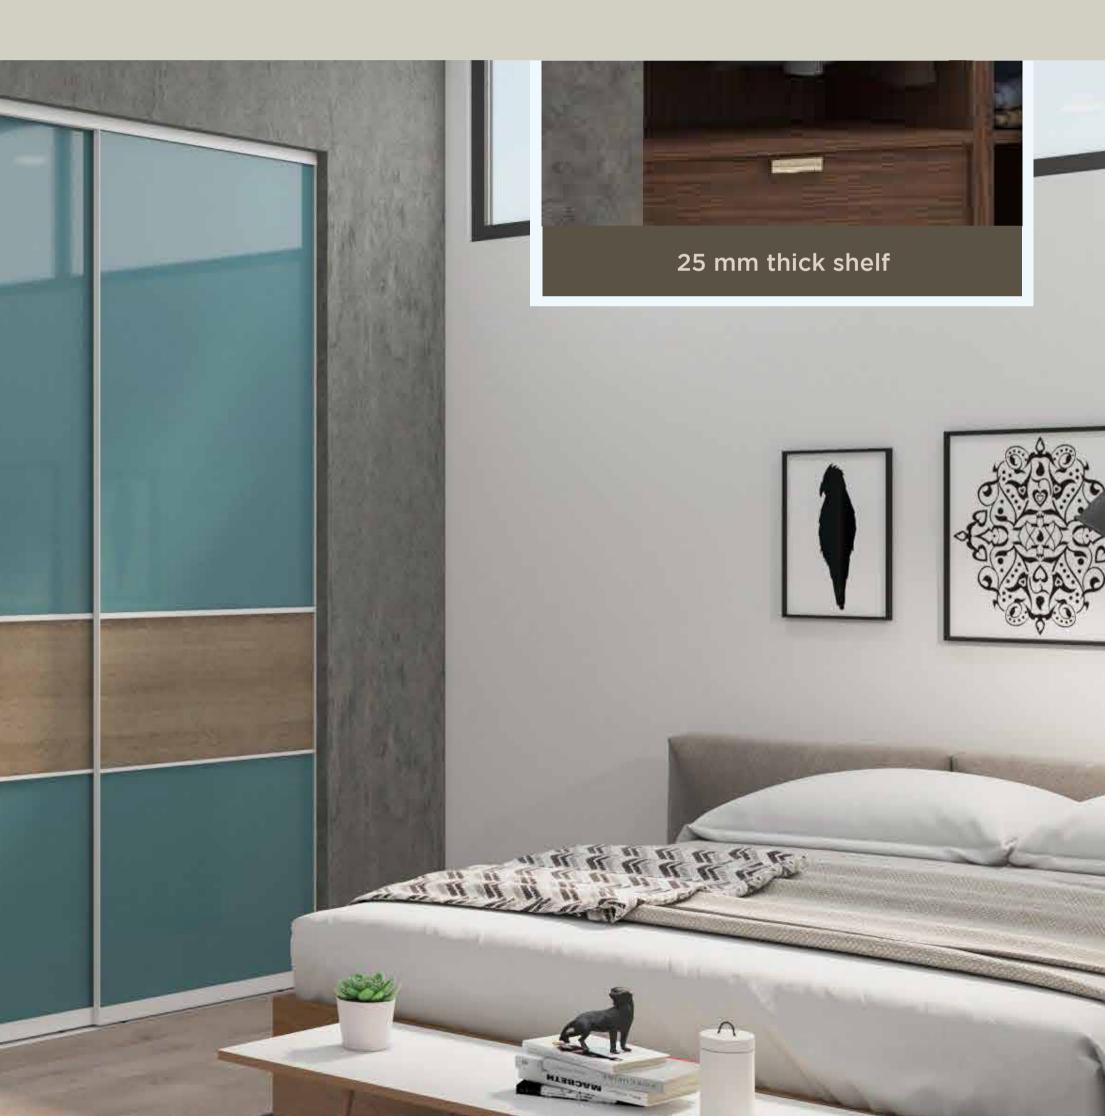

### Finish

**Glorious Glass and** Matt Laminate

MRP Rs. 2.63 lakhs A fulfilling conversation with parents, hide and seek with kids, and a romantic sunday with the spouse. A home with family is probably the happiest place on earth. One that leaves you with plenty to cherish and remember.

A perfect wardrobe is one that caters to the entire family, by offering 25 mm thick shelves for heavy duty storage, drawers for easy access and garment lifts.