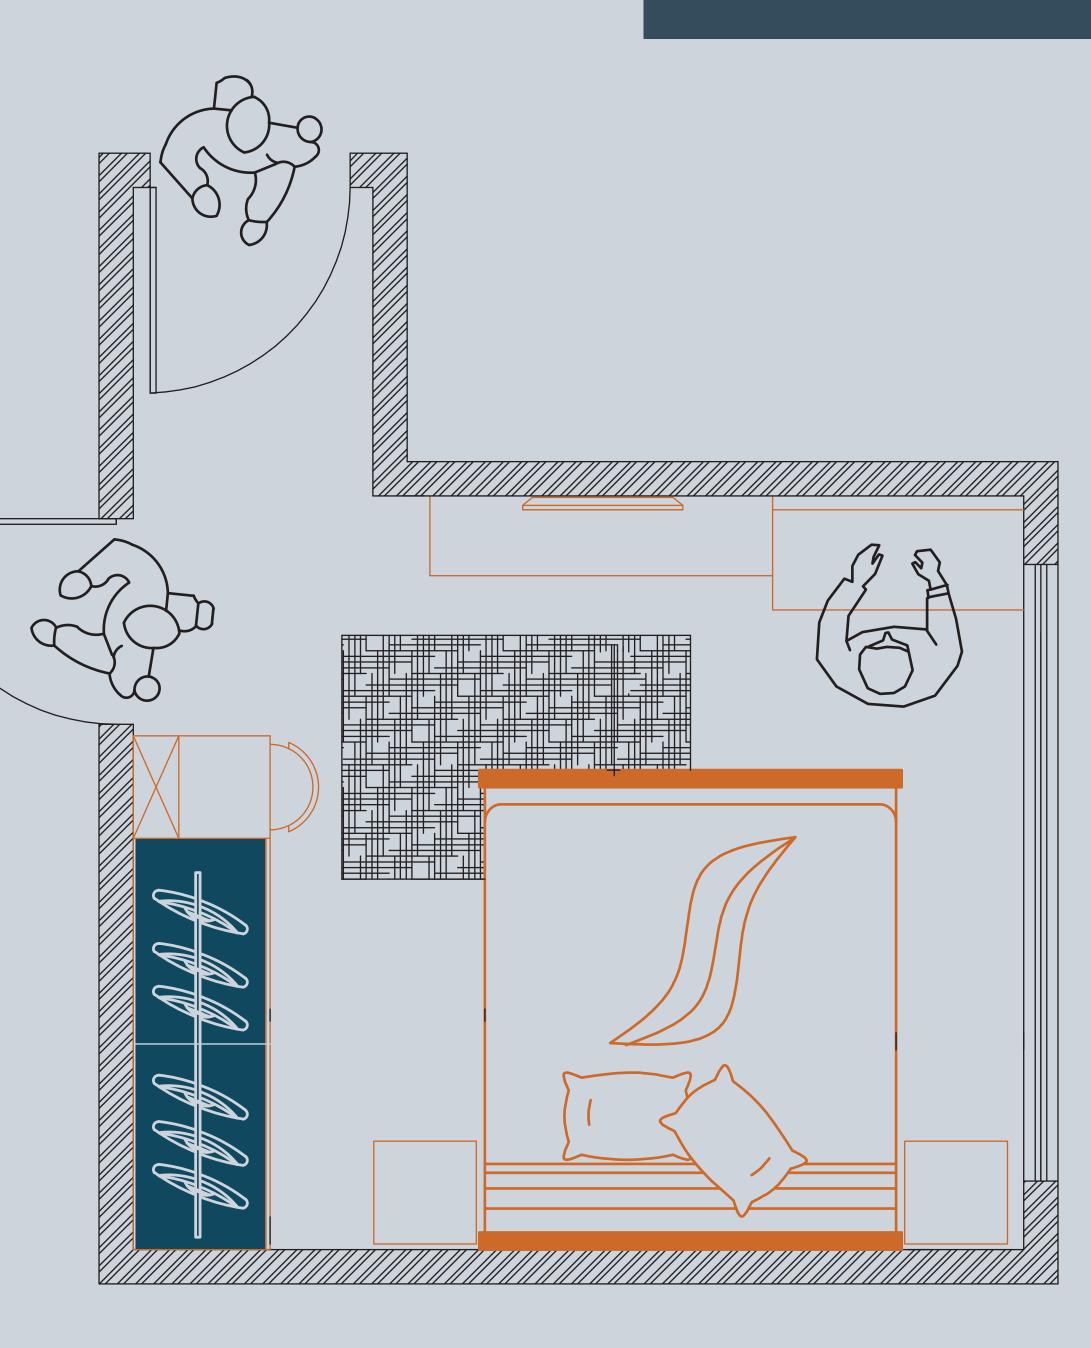

## BUILD A MEMORABLE CHILDHOOD.

Children begin their day getting ready for school, wearing their uniforms, tying their shoelaces, grabbing their bags and running to the bus stop. After spending a busy day studying and playing, they come back home excited, complete their homework and then play a little more.

A perfect wardrobe knows what a kid really likes - playing and learning. Therefore open spaces for books, pen stands, drawers for toys and games, and shelves for clothes are all essentials. Like one of your own, a perfect wardrobe also takes care of the little ones through soft rounded handles.