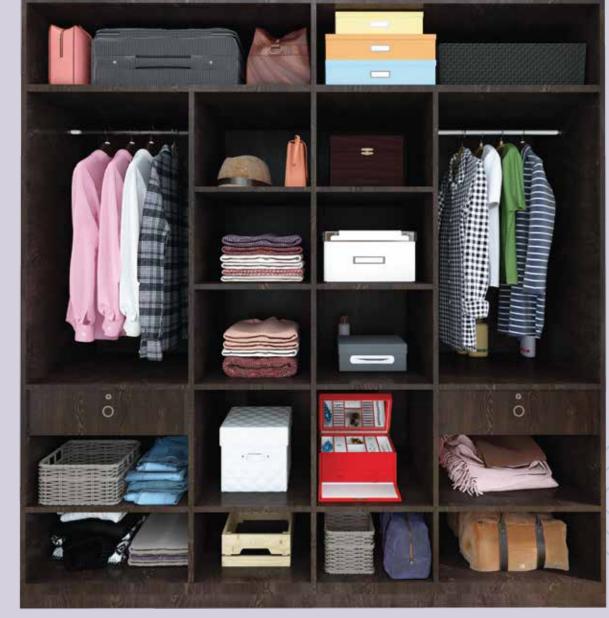

## Select your module

Whether it's more hanging spaces you want, shelf spaces or drawers for easy access. Sleek has a range of modules to choose from, including customized modules.

## FOR MORE HANGING SPACE

Sarees, jackets or shirts, if you prefer hanging your items, Sleek has a variety of hanging spaces to choose from, across hinge and sliding wardrobes.

## FOR MORE STACKING SPACE

If you prefer folding your clothes and all things dear to you, multiple configurations are available in standard and customized sizes with more stacking spaces.