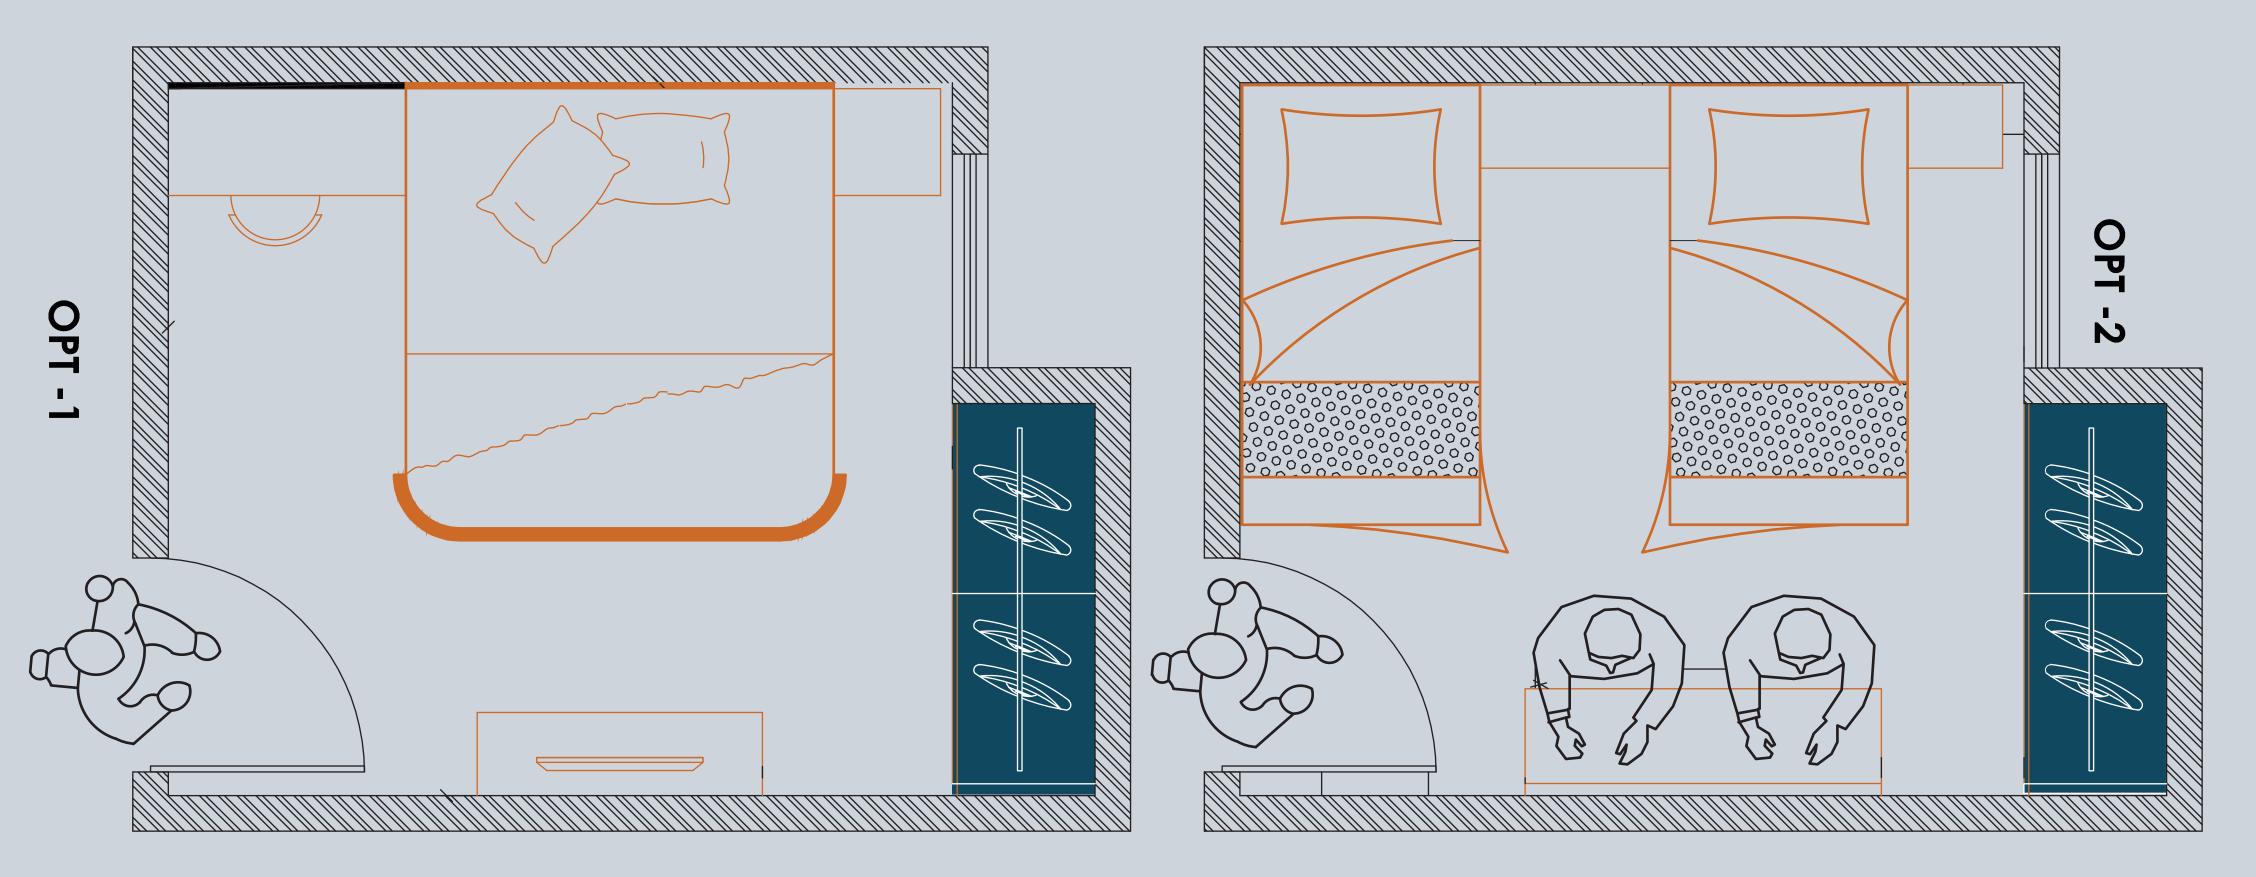

## Room layout

The space you have determines whether you can construct a wall-to-wall, stand-alone or a wardrobe that's uniform with the wall surface. Sleek offers solutions for all kinds of bedrooms.

## WALK-IN

## STANDALONE

## NICHE

## Bedroom 1

## Bedroom 2