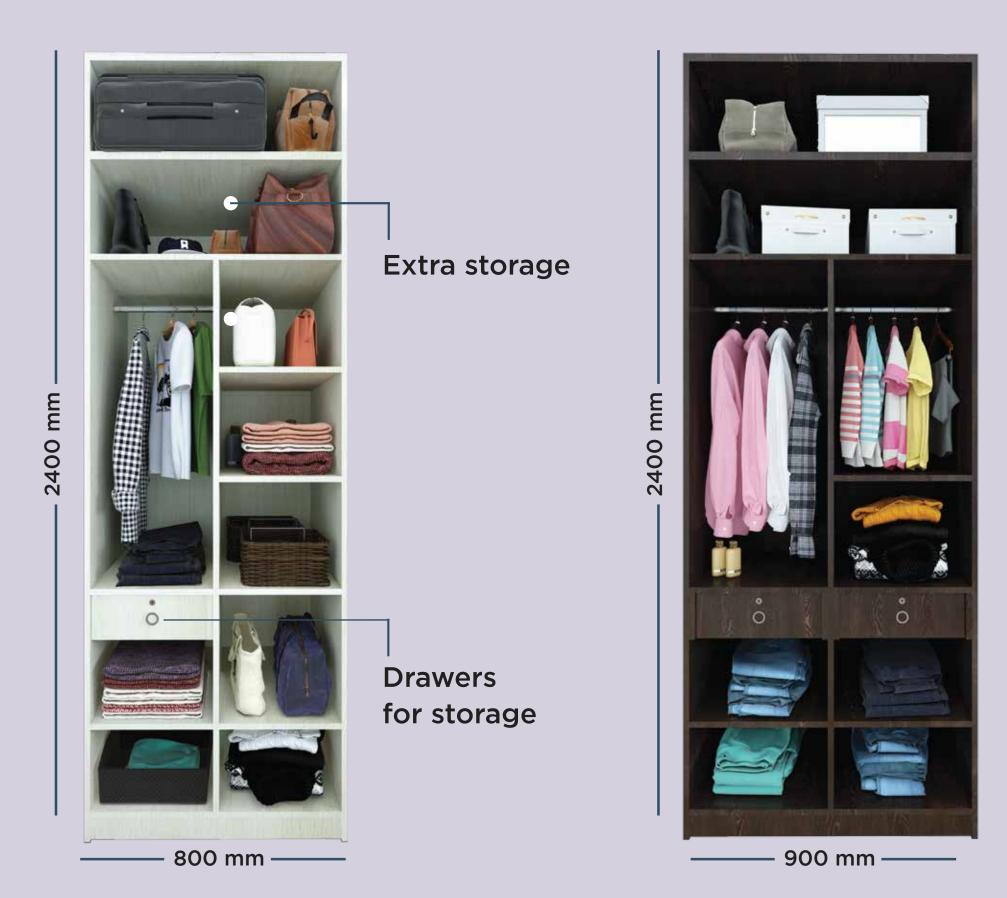

## Select your module

Whether it's more hanging spaces you want, shelf spaces or drawers for easy access. Sleek has a range of modules to choose from, including customized modules.

## FOR MORE STACKING SPACE

If you prefer folding your clothes and all things dear to you, multiple configurations are available in standard and customized sizes with more stacking spaces.