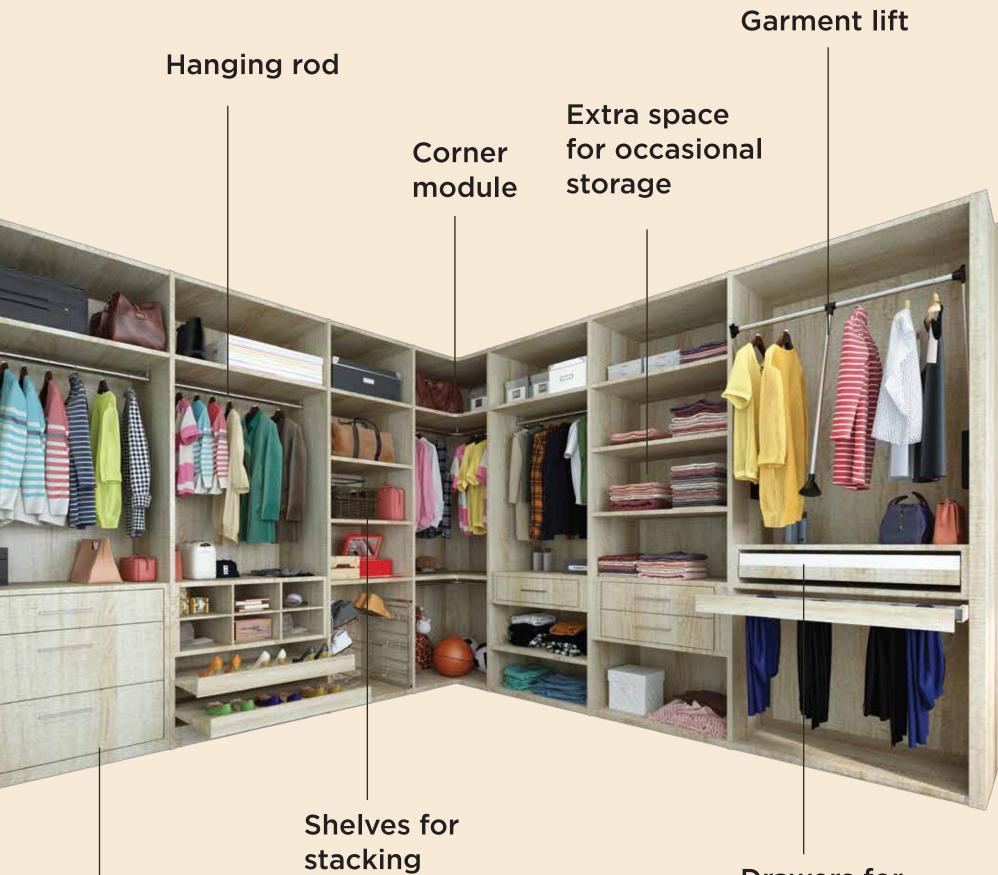

## WALK-IN

Walk-in wardrobes are the epitome of luxury. You get to stand inside and access all your items. They are an excellent choice if you have a fairly large amount of space. Walk-in wardrobes from Sleek come with premium Raumplus hardware.

## CUSTOMIZED MODULES

Legno and Walk-in wardrobes from Sleek are completely

customizable based on your preference and requirement.