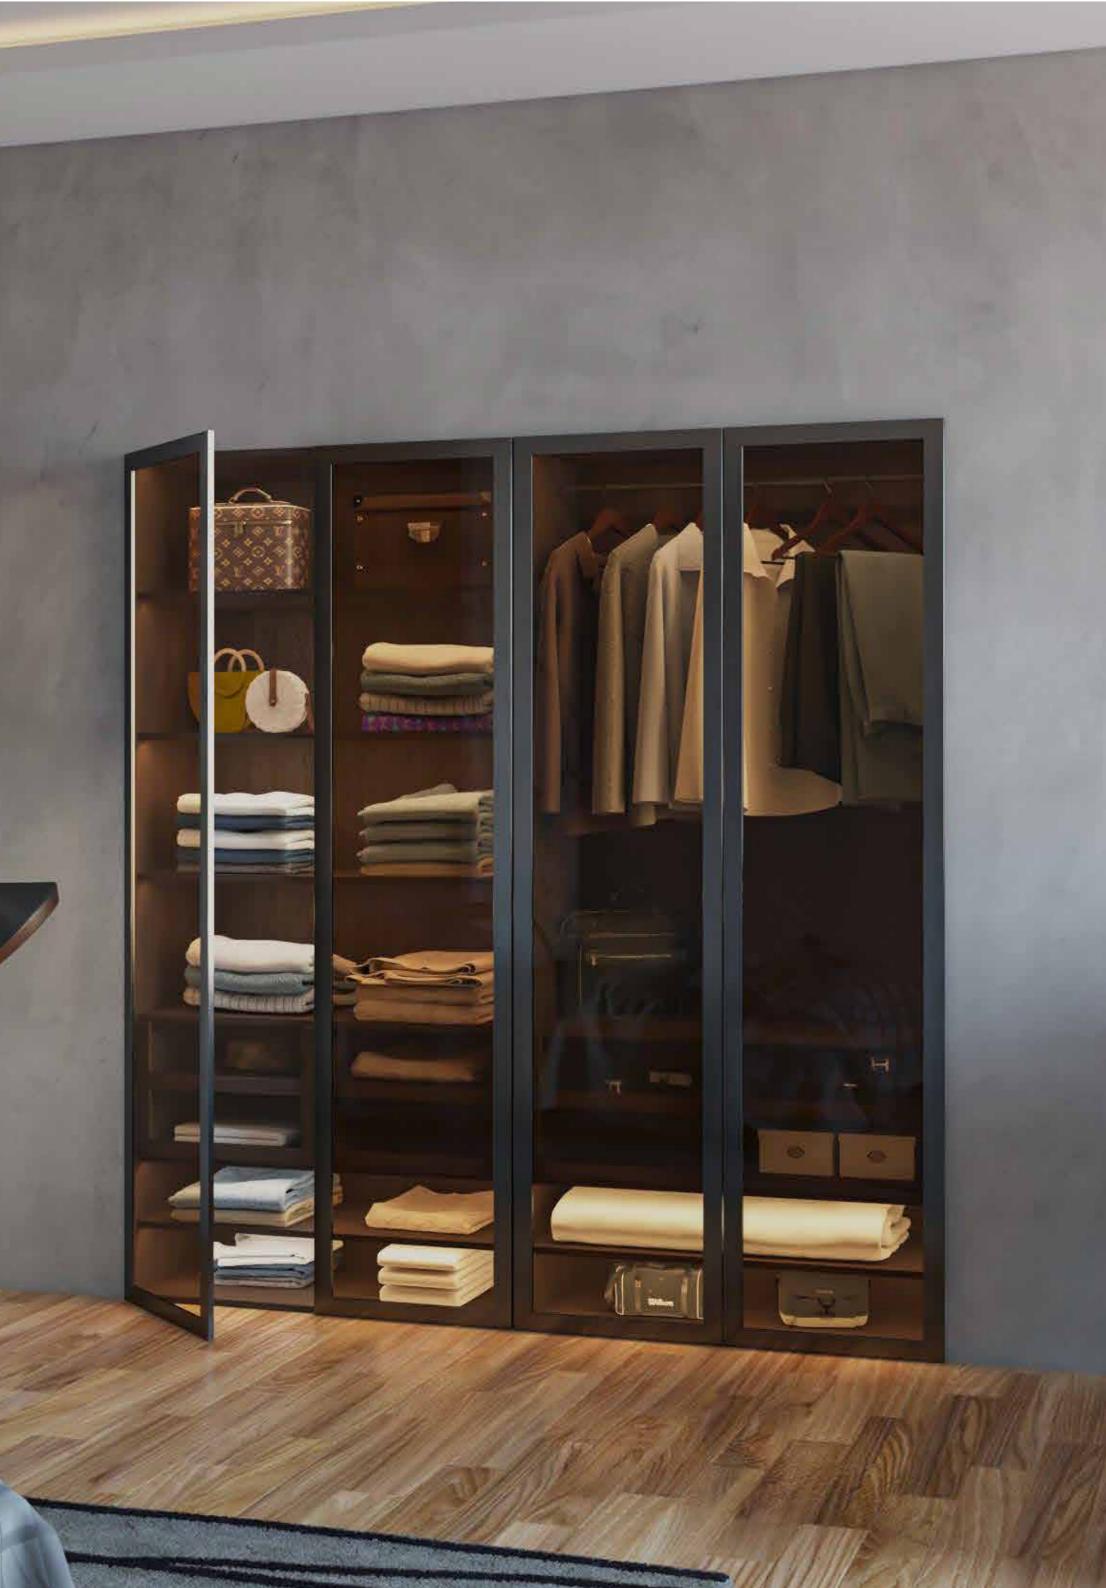

## CUSTOMIZED MODULES

Legno and Walk-in wardrobes from Sleek are completely

customizable based on your preference and requirement.

## Walk-in

Drawers with dedicated spaces

Drawers for small items

Wardrobe accessories are a great way to make dedicated spaces for every little thing you own. Like ties, watches, garments etc. It organizes your wardrobe better and makes it more efficient.