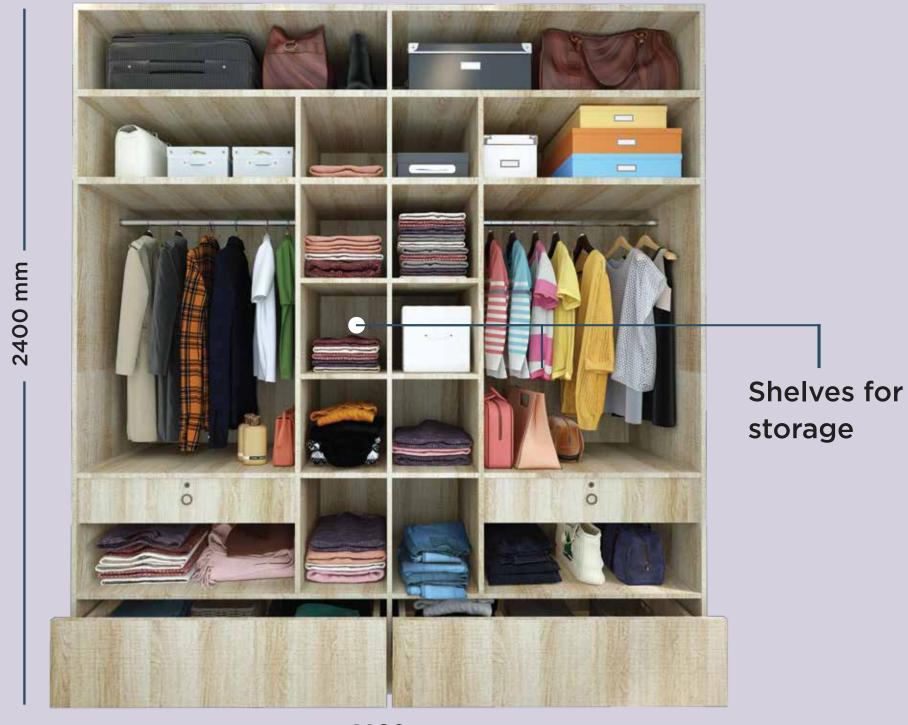

## FOR MORE STACKING SPACE

If you prefer folding your clothes and all things dear to you, multiple configurations are available in standard and customized sizes with more stacking spaces.

## Sleek Sliding

2200 mm

2400 mm

1800 mm –