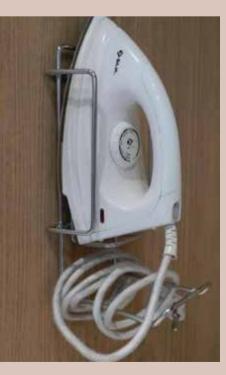

### Stacking space accessories

Pull-out basket

Rattan basket

Accessories for special items

Iron rack

Mirror pull-out

**Drawer insert** 

Shoe pull-out