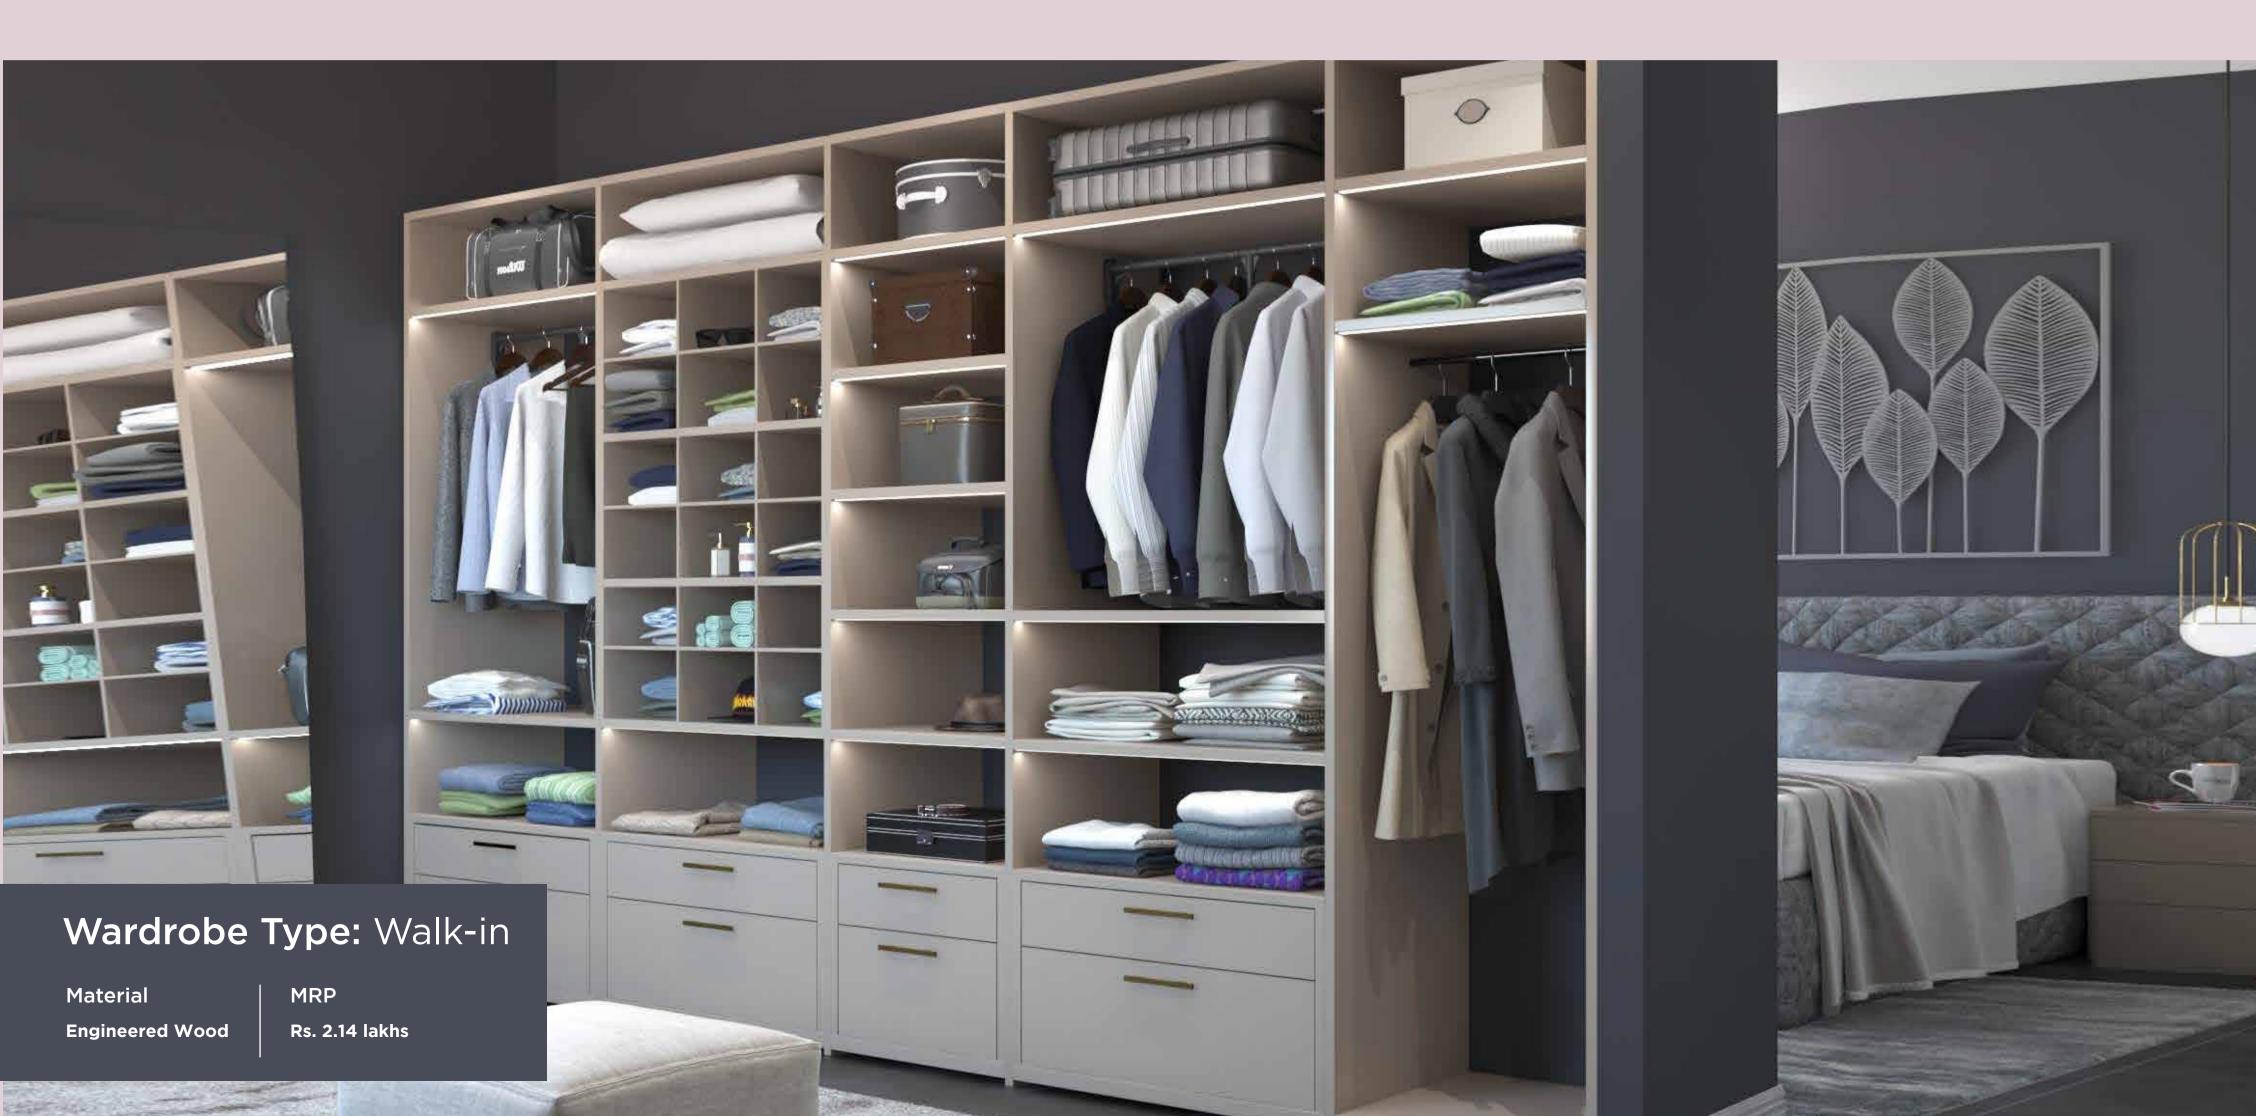

### Wardrobe Type: Walk-in

Material **Engineered Wood** 

MRP Rs. 4.82 lakhs Meeting, networking, partying and making an entry. The truth is, we're all social animals, but with the right dress for every occasion. And sometimes, the right dresses are enough to crack up a stimulating conversation that can often become the most memorable part of the evening.

A perfect walk-in wardrobe knows you like to socialise for business and pleasure. Therefore it offers space for your large collection of designer clothes and bags.