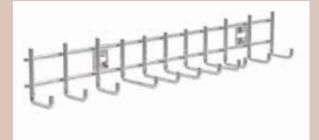

### Hanging space accessories -

Tie and belt pull-out

**Trouser pull-out** 

Tie and belt holder