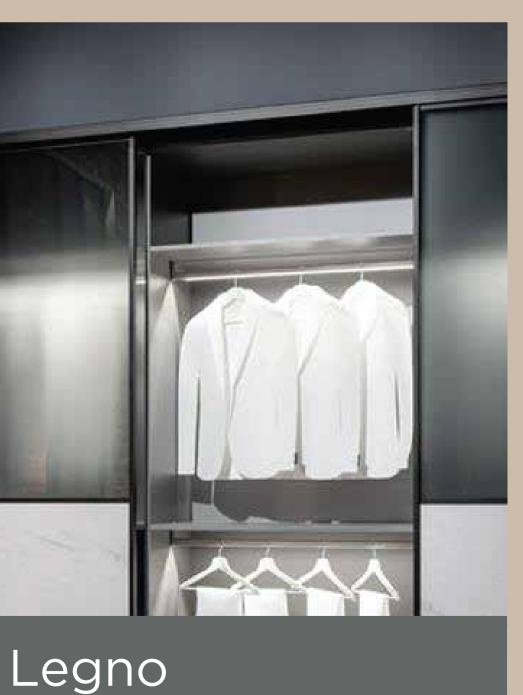

## Legno Sliding

German Raumplus Hardware Weight carrying capacity of 180kg/door

In-built door balancing Anti-jump mechanism

## WALK-IN

Walk-in wardrobes are the epitome of luxury. You get to stand inside and access all your items. They are an excellent choice if you have a fairly large amount of space. Walk-in wardrobes from Sleek come with premium Raumplus hardware.