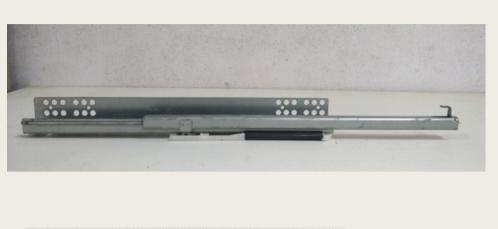

### Single extension undermount channel

(Soft closing and Durable)

| • | ٠ | ٠ | • | ٠ | ٠ | • | • | ٠ | ٠ | ٠ | ٠ | • |
|---|---|---|---|---|---|---|---|---|---|---|---|---|
| • | • | • | • | • | • | • | • | • | • | • | • | • |
| • | • | • | • | • | • | • | • | • | • | • | • | • |
| • | • | • | • | • | • | • | • | • | • | • | • | • |
| • | • | • | • | • | • | • | • | • | • | • | • | • |
| • | • | • | • | • | • | • | • | • | • | • | • | ¢ |
|   |   |   |   |   |   |   |   |   |   |   |   |   |