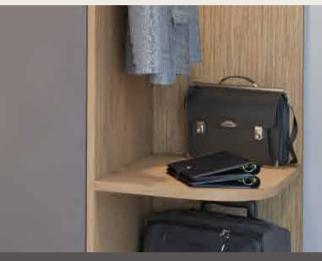

## Wardrobe Type: Sleek Sliding

Material

Engineered Wood and BWR Ply Finish High Gloss Laminate MRP Rs. 2.66 lakhs For some, work is truly worship. Smart, intelligent and passionate, today's working professionals love what they do, which is why they go on to achieving big.

A perfect wardrobe knows and understands the ambitions of a working professional. Therefore it offers plenty of space to hang formals, for laptop bags and drawers for make-up items.