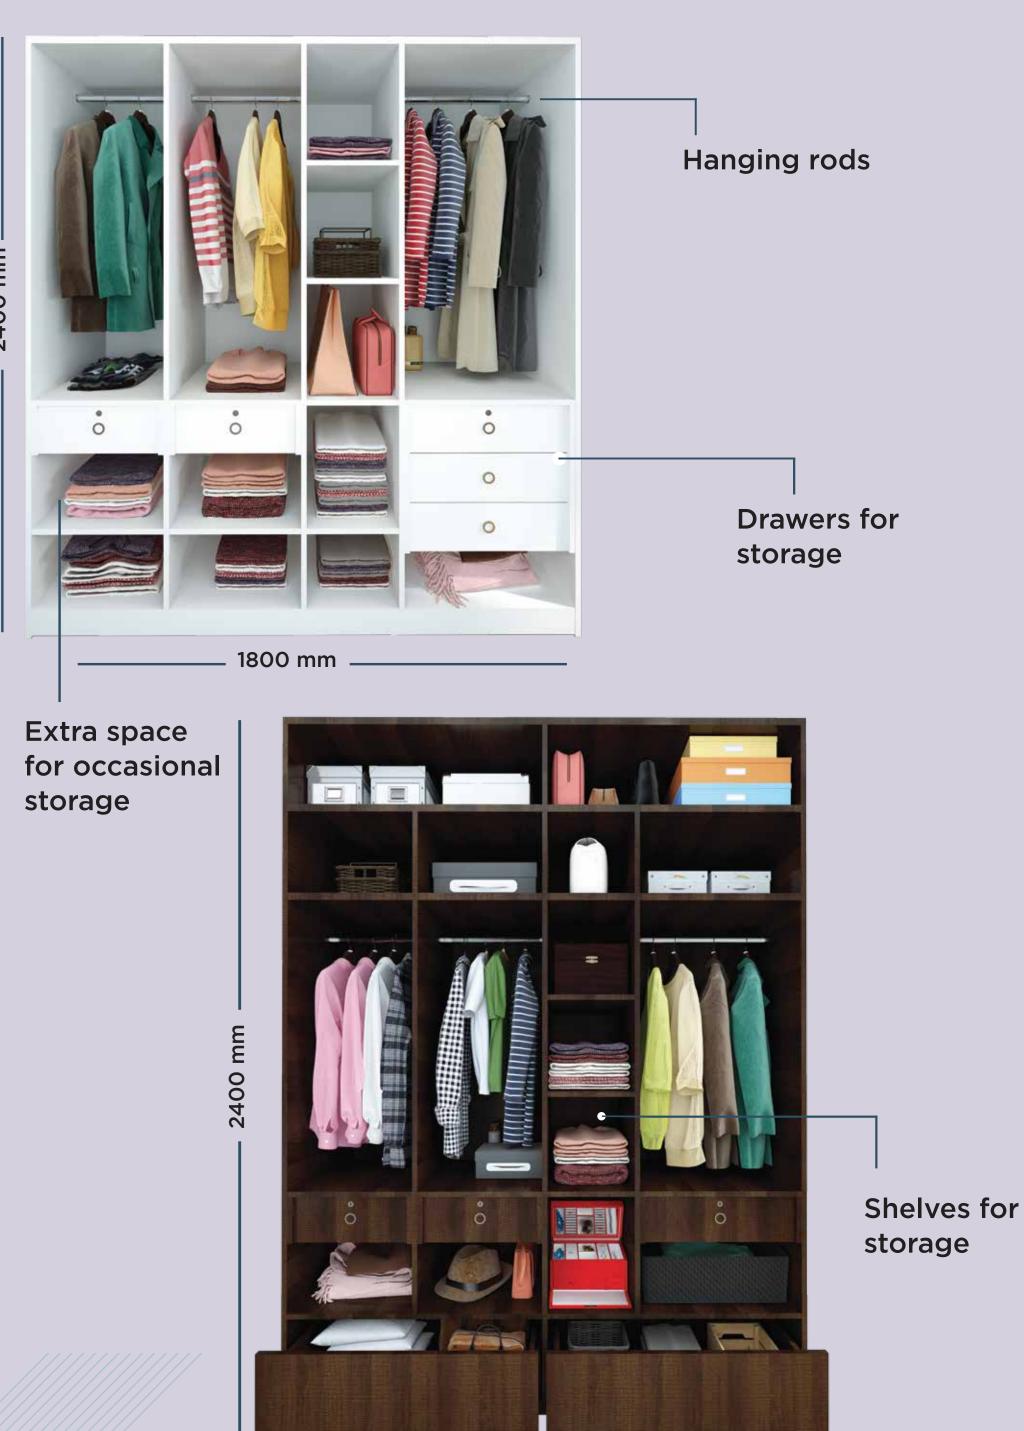

## FOR MORE STACKING SPACE

If you prefer folding your clothes and all things dear to you, multiple configurations are available in standard and customized sizes with more stacking spaces.

## Sleek Sliding

2200 mm

2400 mm

1800 mm –