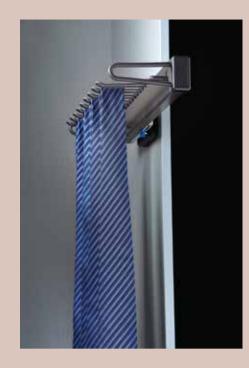

### Hanging space accessories -

Tie and belt pull-out

**Trouser pull-out** 

Tie and belt holder