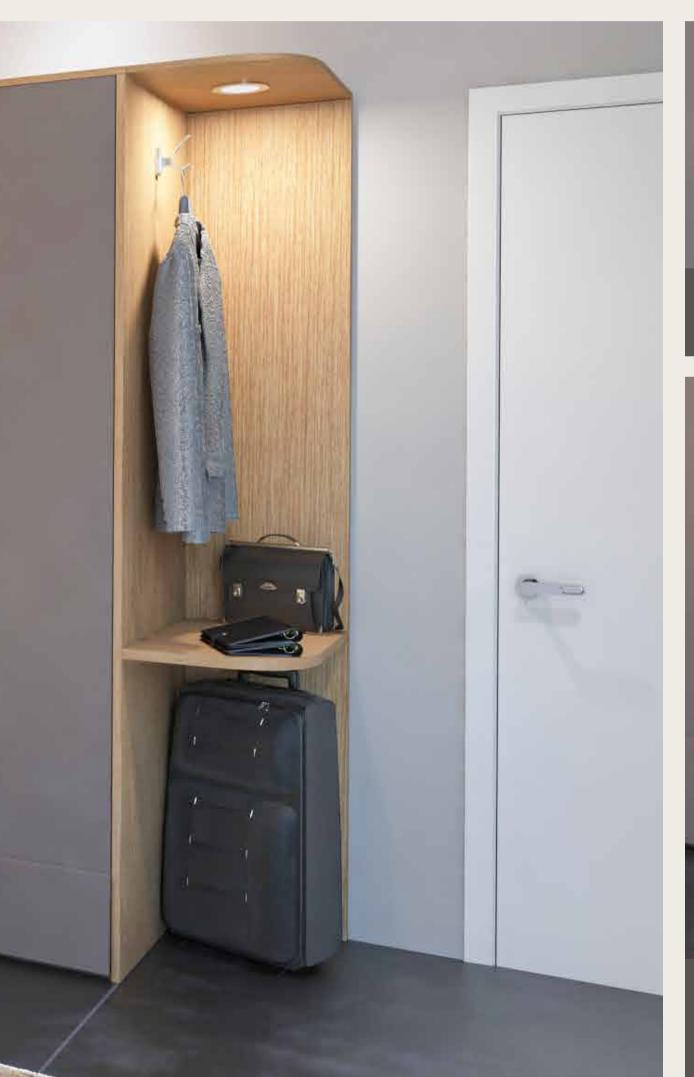

## Walk-in

Drawers with dedicated spaces

Drawers for small items

Wardrobe accessories are a great way to make dedicated spaces for every little thing you own. Like ties, watches, garments etc. It organizes your wardrobe better and makes it more efficient.