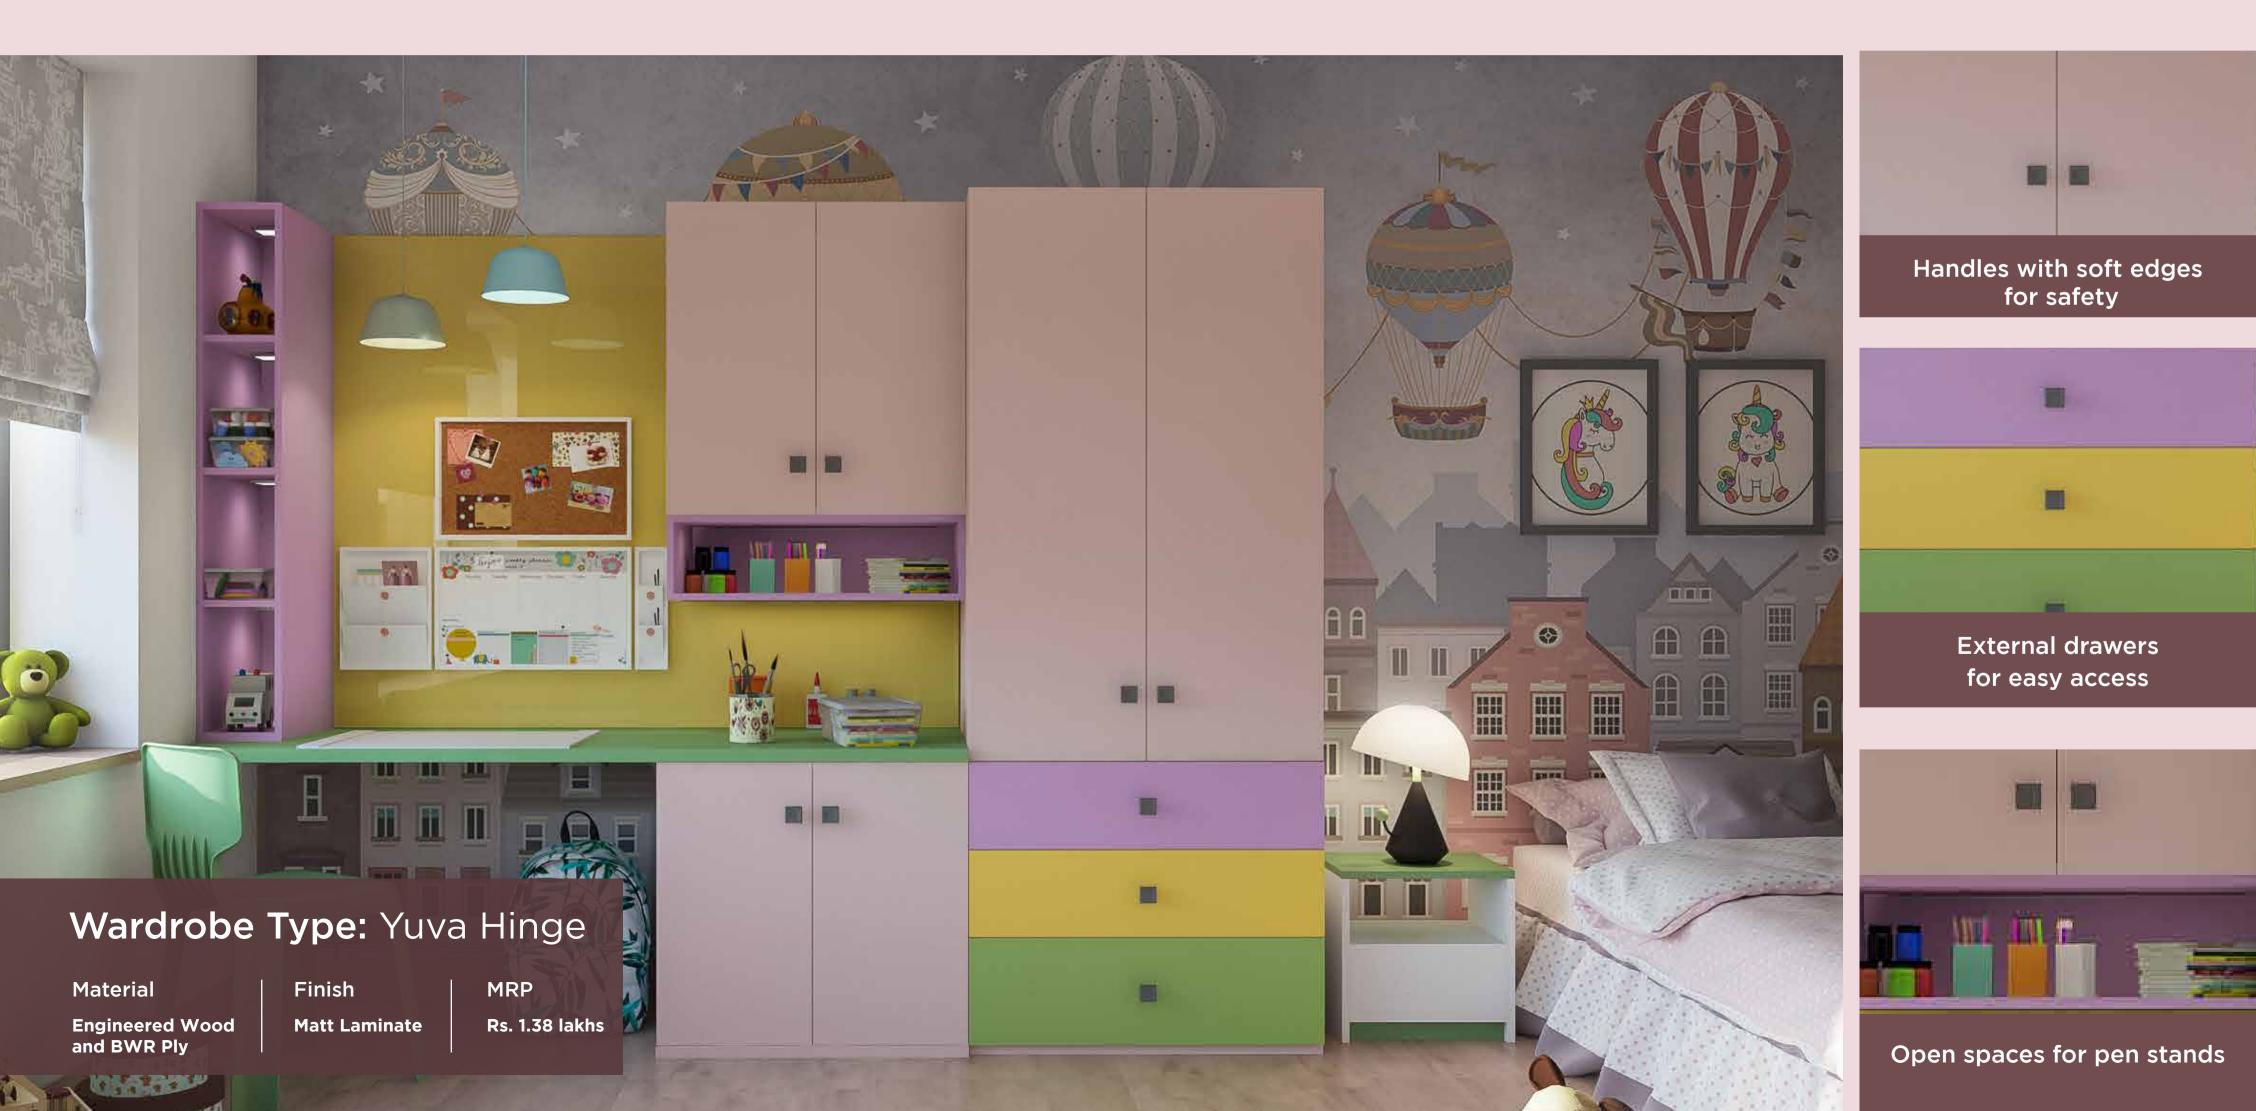

## BUILD A MEMORABLE CHILDHOOD.

Children begin their day getting ready for school, wearing their uniforms, tying their shoelaces, grabbing their bags and running to the bus stop. After spending a busy day studying and playing, they come back home excited, complete their homework and then play a little more.

A perfect wardrobe knows what a kid really likes - playing and learning. Therefore open spaces for books, pen stands, drawers for toys and games, and shelves for clothes are all essentials. Like one of your own, a perfect wardrobe also takes care of the little ones through soft rounded handles.