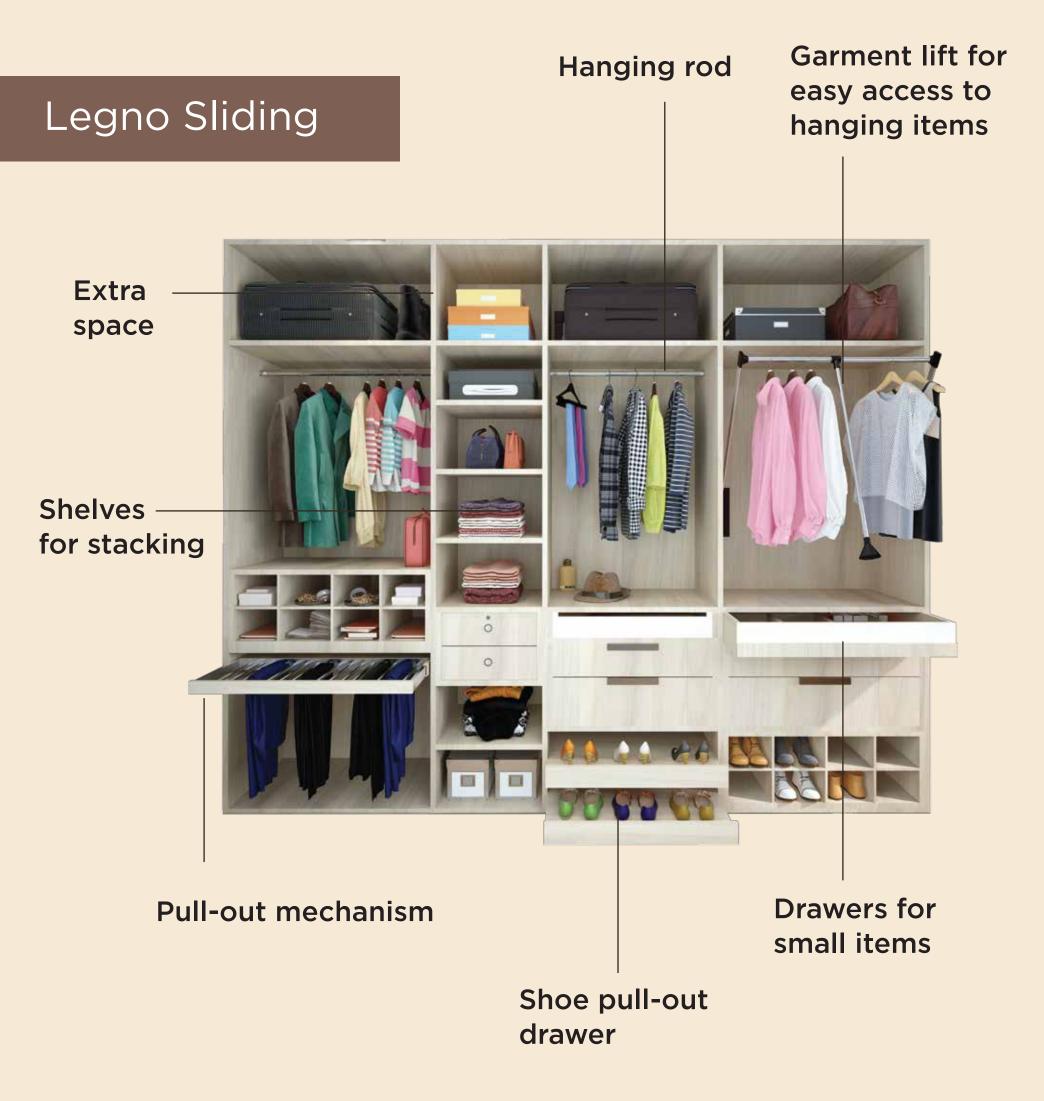

## SLIDING

Stylish and trendy. These wardrobes have shutters that smoothly glide on dual tracks and offer a sleek aesthetic. The doors require no clearance space and are great for compact rooms.

## Legno Sliding

German Raumplus Hardware Weight carrying capacity of 180kg/door

In-built door balancing Anti-jump mechanism