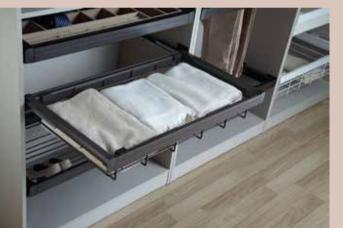

### Stacking space accessories

Pull-out basket

Rattan basket

Accessories for special items

Iron rack

Mirror pull-out

**Drawer insert** 

Shoe pull-out