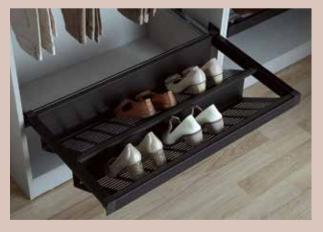

### Stacking space accessories

Pull-out basket

Rattan basket

Accessories for special items

Iron rack

Mirror pull-out

**Drawer insert** 

Shoe pull-out