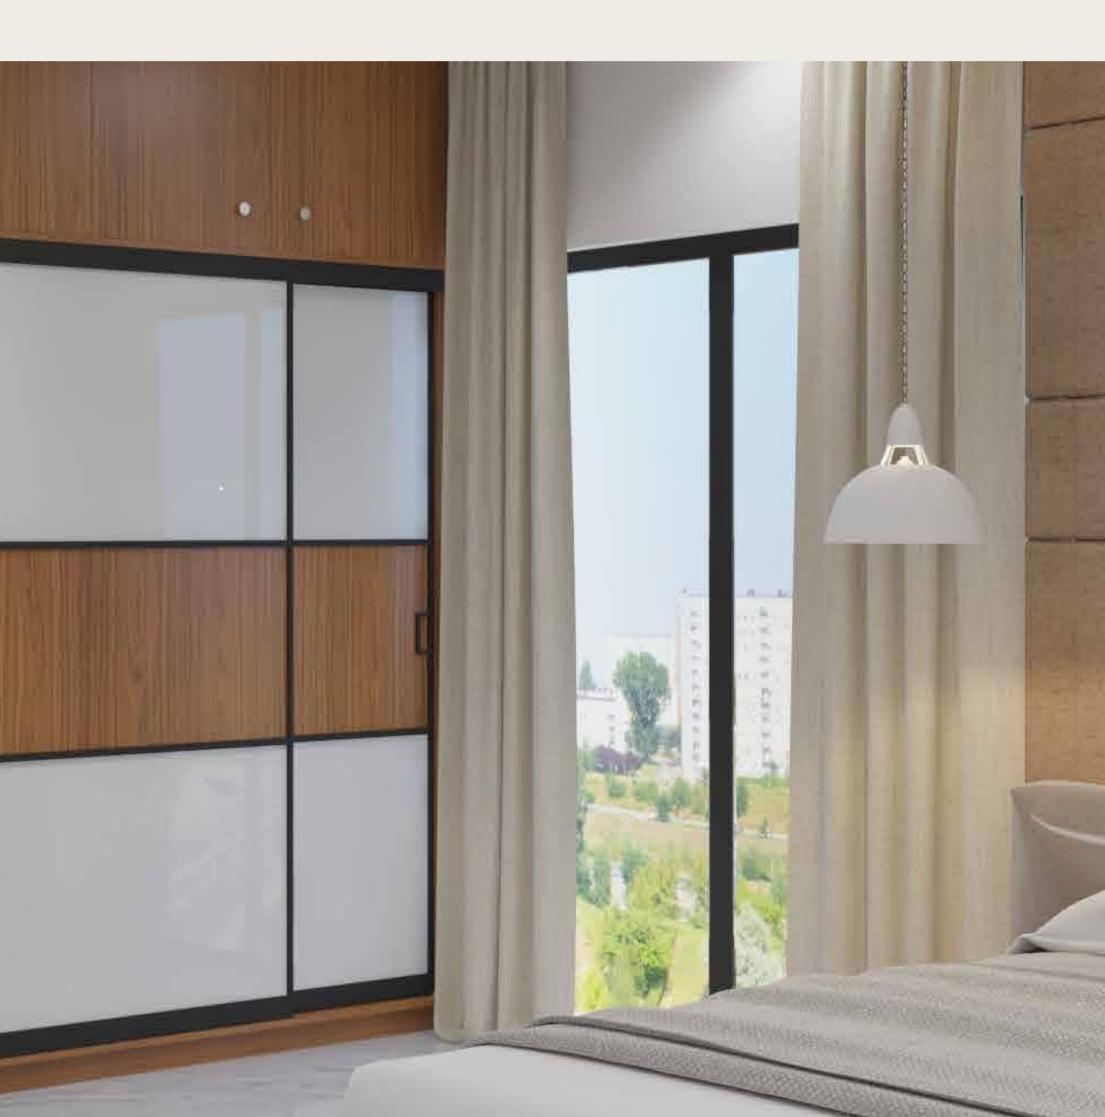

## SLIDING

Stylish and trendy. These wardrobes have shutters that smoothly glide on dual tracks and offer a sleek aesthetic. The doors require no clearance space and are great for compact rooms.