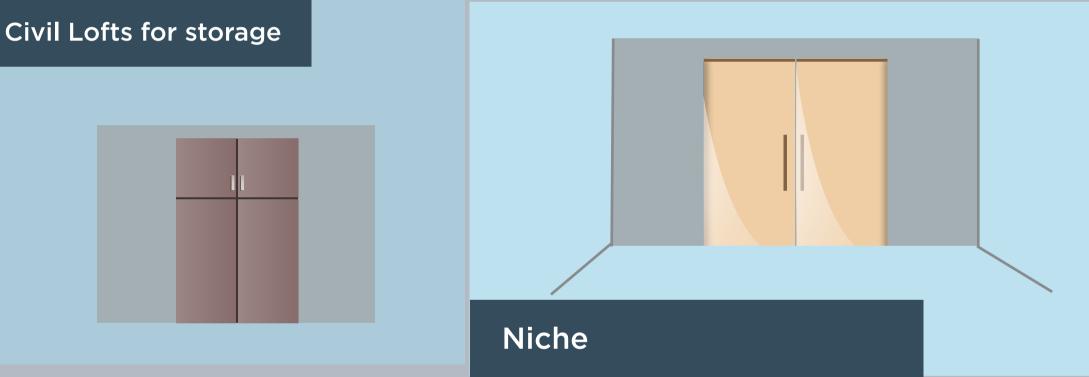

## Room layout

The space you have determines whether you can construct a wall-to-wall, stand-alone or a wardrobe that's uniform with the wall surface. Sleek offers solutions for all kinds of bedrooms.

## NICHE