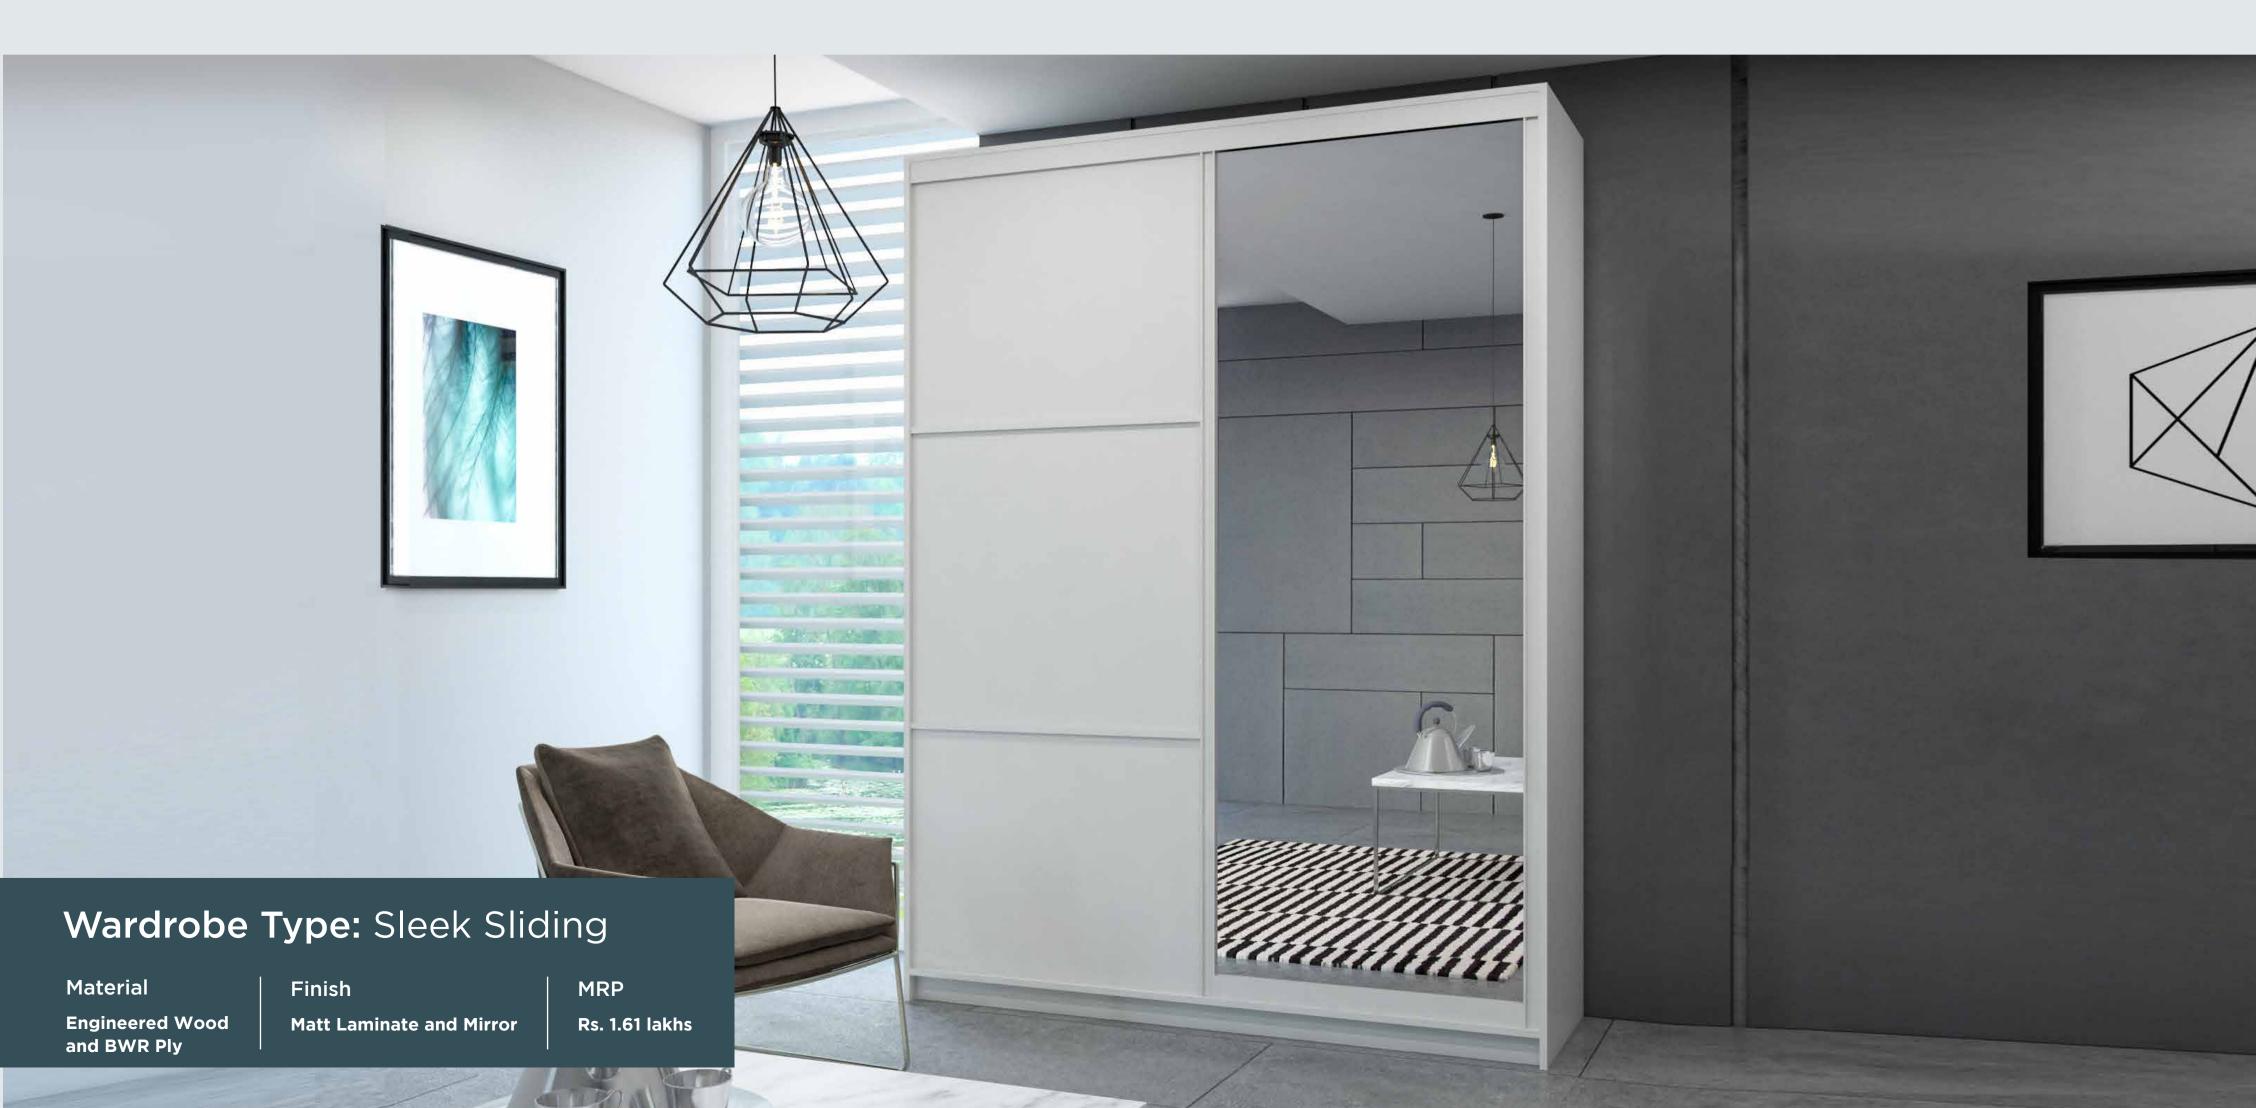

## Wardrobe Type: Sleek Sliding

### Material

Engineered Wood and BWR Ply

Finish Acrylic and Laminate MRP Rs. 1.79 lakhs