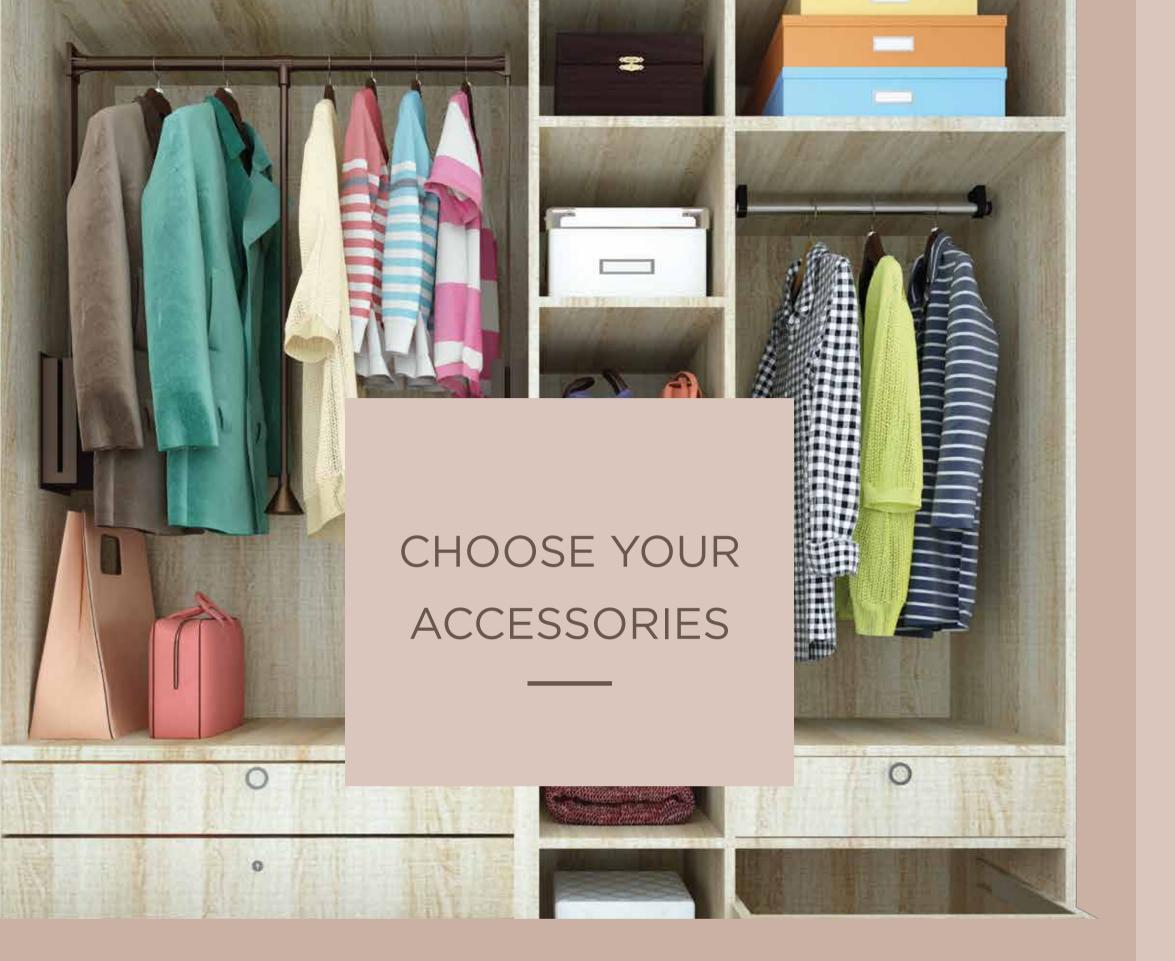

## Walk-in

Drawers with dedicated spaces

Drawers for small items

Wardrobe accessories are a great way to make dedicated spaces for every little thing you own. Like ties, watches, garments etc. It organizes your wardrobe better and makes it more efficient.

### Why accessorise

Organized Storage

Enhanced Functionality

**Time Saving** 

### Hanging space accessories -

Tie and belt pull-out

**Trouser pull-out** 

Tie and belt holder

### Stacking space accessories

Pull-out basket

Rattan basket

Accessories for special items

Iron rack

Mirror pull-out

**Drawer insert** 

Shoe pull-out