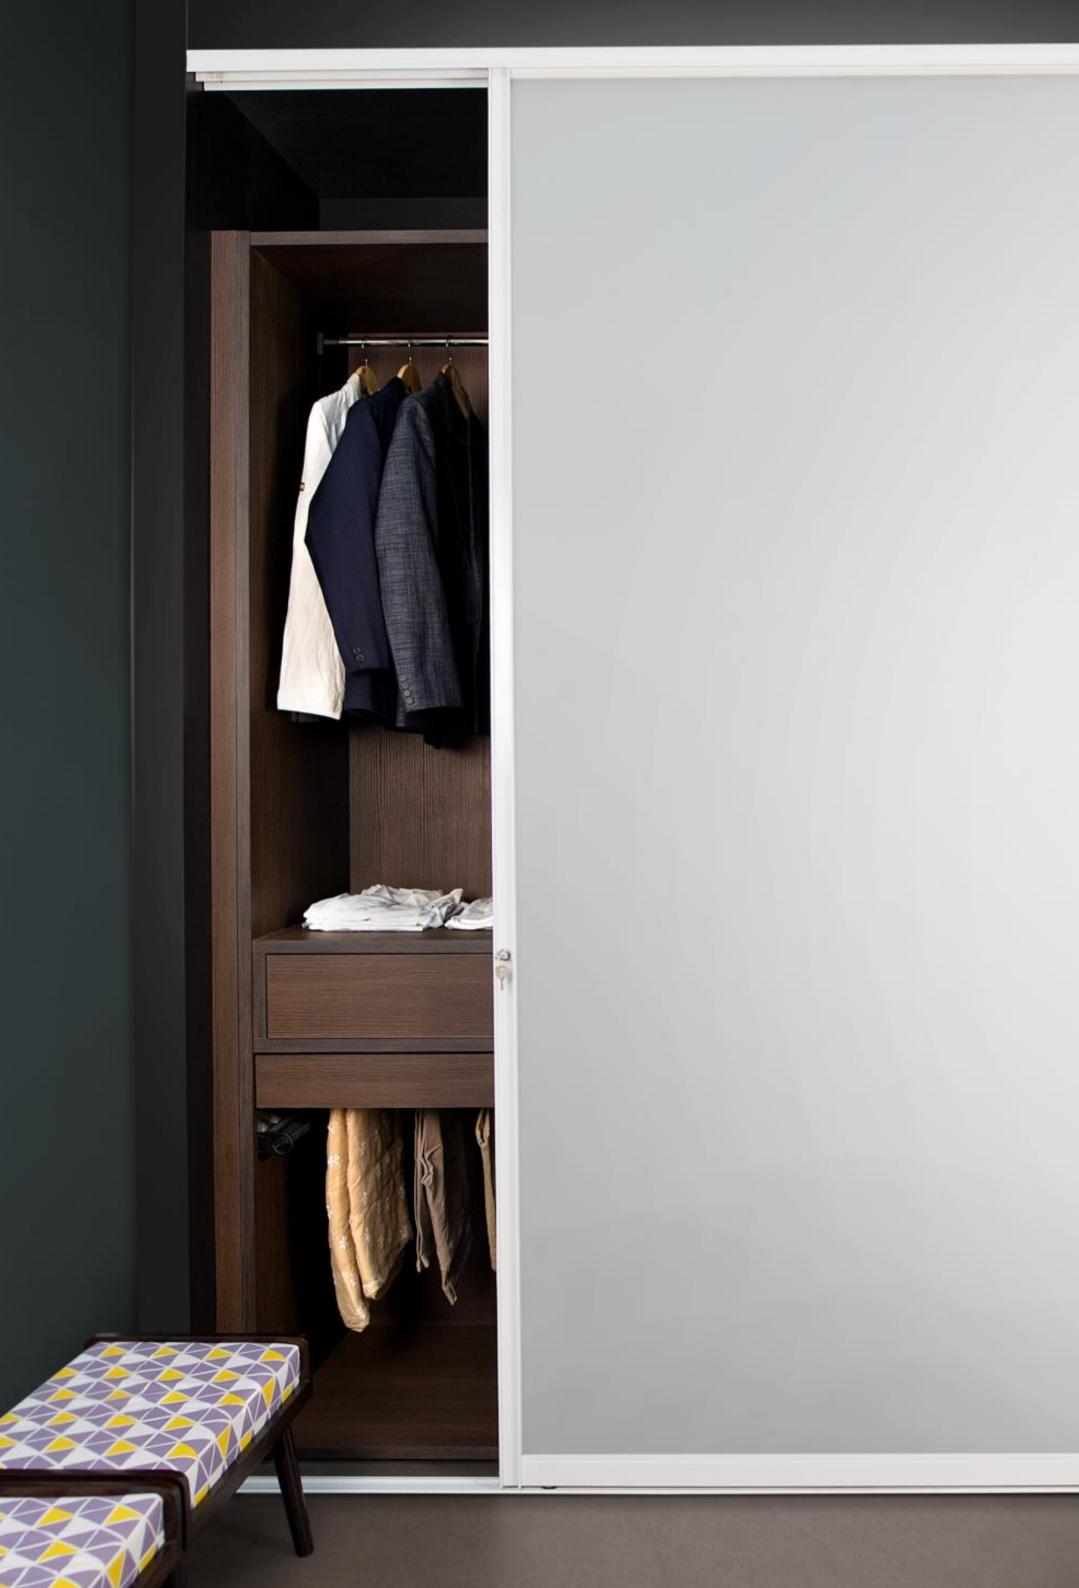

## HINGE

Compact and classic. These wardrobes have shutters mounted onto the cabinet with the help of hinges. You have access to all the contents in the

wardrobe at a go.

Yuva Hinge

Smart and functional

Wide range of modules and finishes

## SLIDING

Stylish and trendy. These wardrobes have shutters that smoothly glide on dual tracks and offer a sleek aesthetic. The doors require no clearance space and are great for compact rooms.