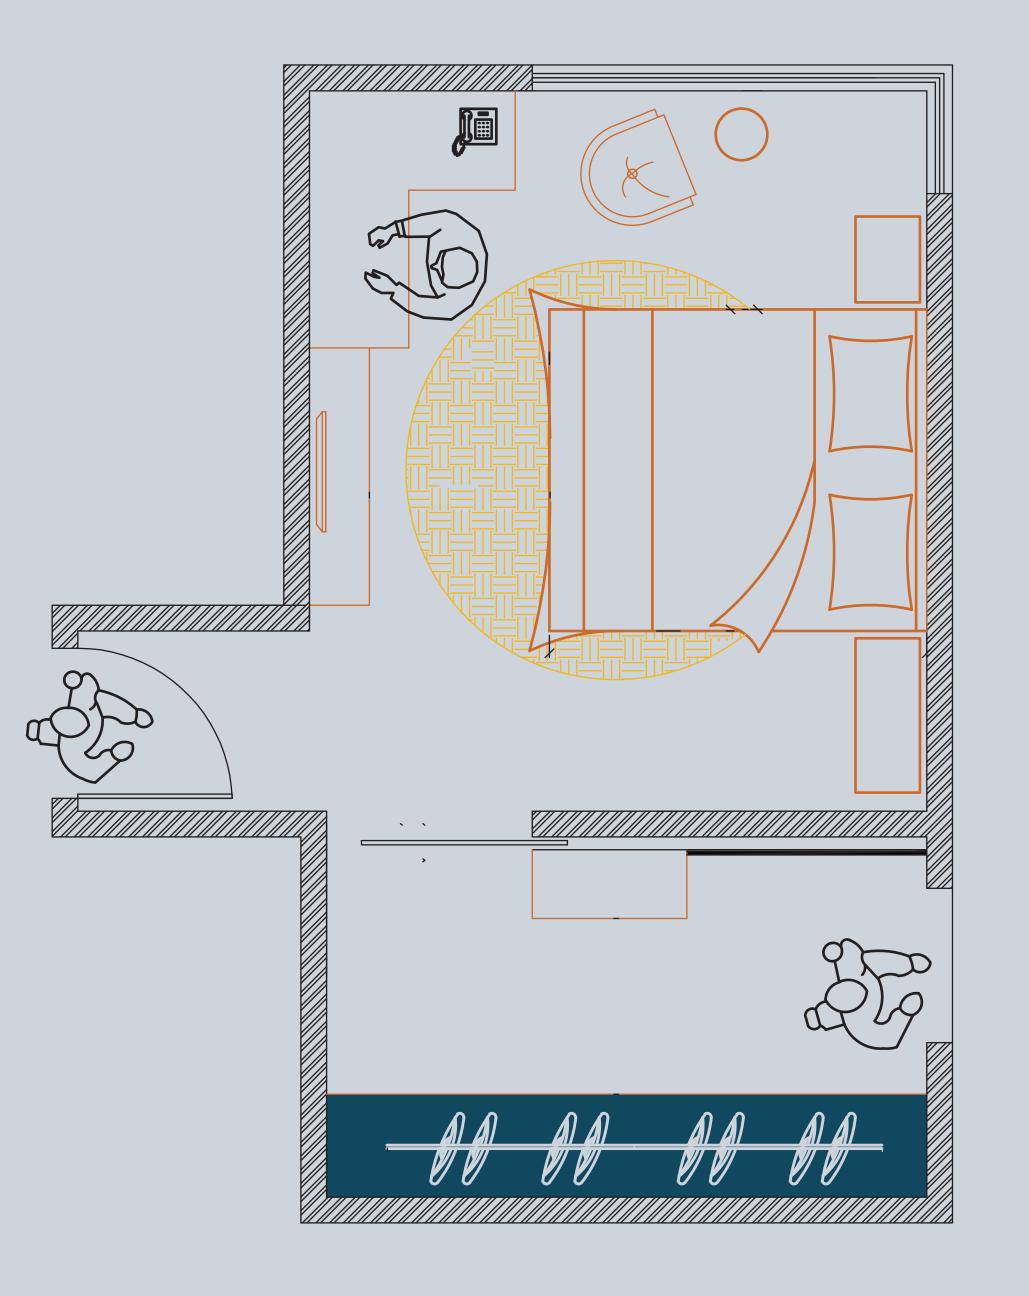

## WORK FROM HOME.

### Wardrobe Type: Legno Sliding

Material

Engineered Wood and BWR Ply

Finish

**Glorious Glass and** Matt Laminate

MRP Rs. 2.98 lakhs Some of us like to walk in to work directly from the kitchen. And then walk back in to grab a coffee whenever possible. A working space in the bedroom has tremendous advantages. It saves time, energy and effort, giving you a much needed work-life balance.

The perfect wardrobe knows how important work is for you when you're working from home. Therefore it offers space for your files, a neat decor with modern and minimal design to complement your entire workspace.