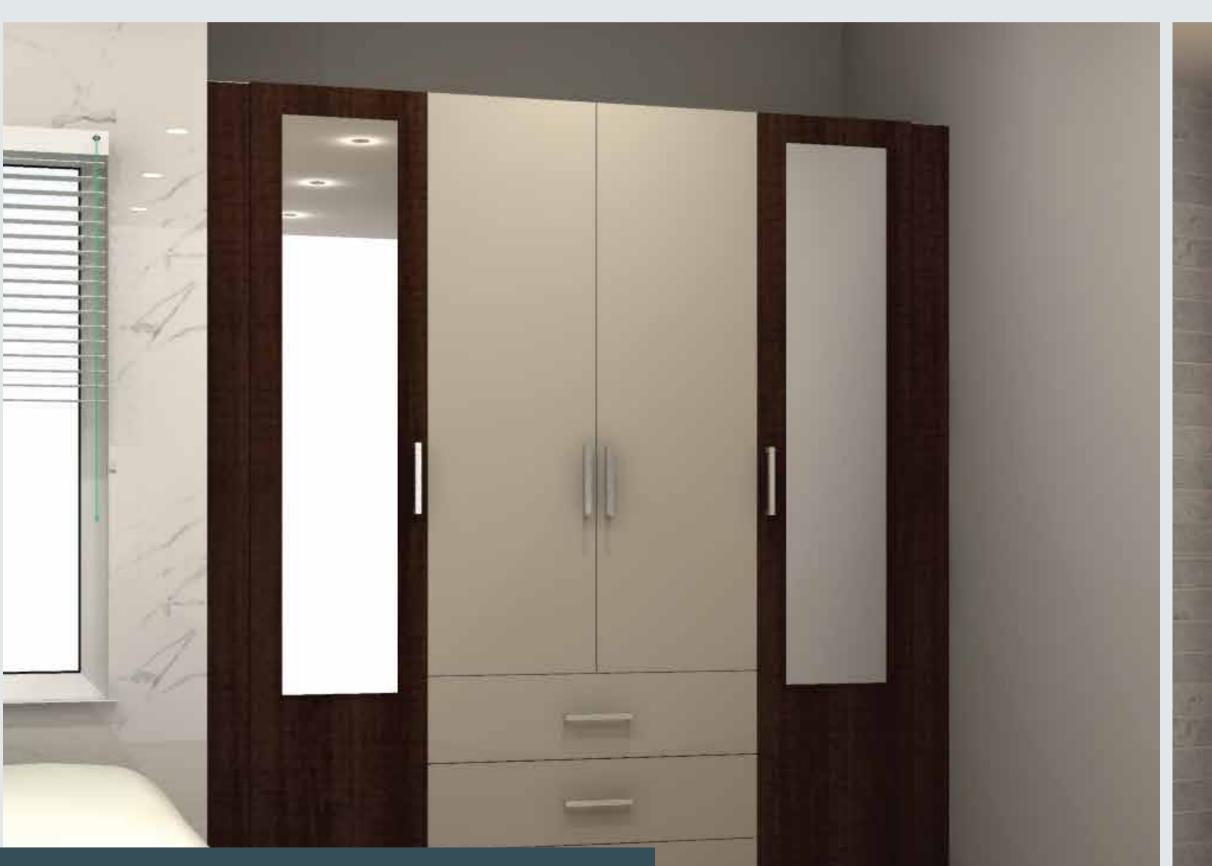

## HINGE

Compact and classic. These wardrobes have shutters mounted onto the cabinet with the help of hinges. You have access to all the contents in the

wardrobe at a go.

Yuva Hinge

Smart and functional

Wide range of modules and finishes

## Yuva Hinge

- 2400 mm

Extra storage for occasional items

Hanging rods