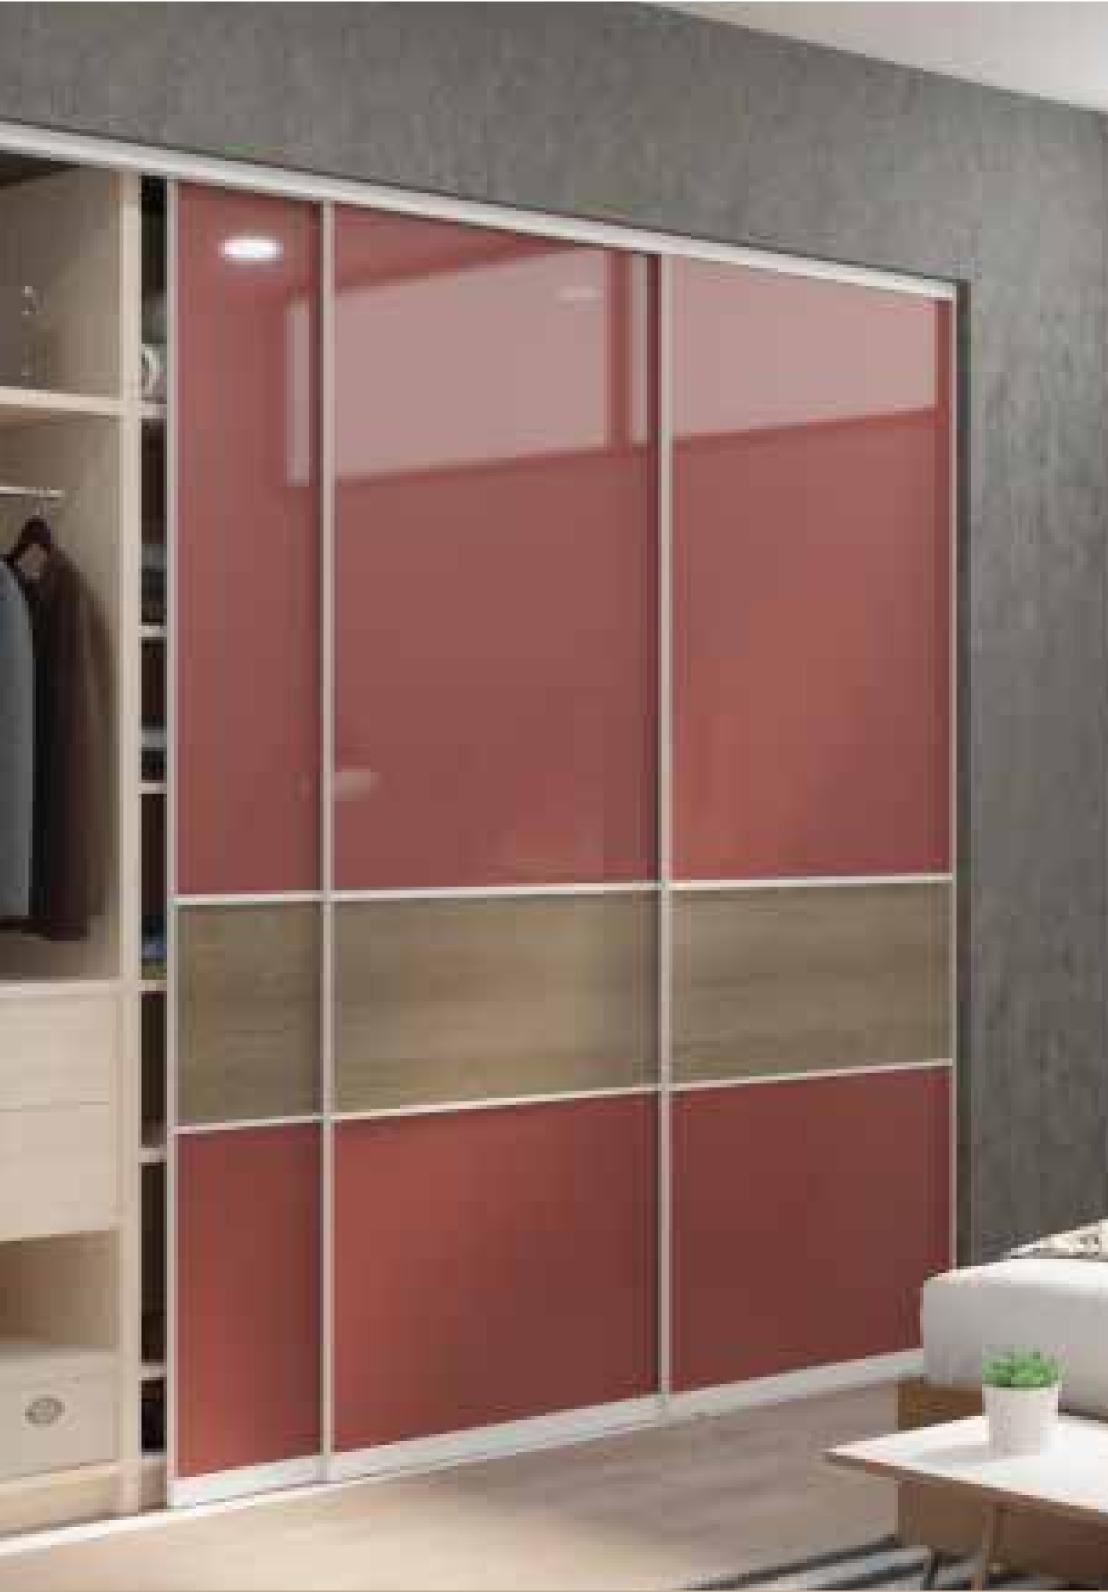

## SLIDING

Stylish and trendy. These wardrobes have shutters that smoothly glide on dual tracks and offer a sleek aesthetic. The doors require no clearance space and are great for compact rooms.

## Sleek Sliding

German Raumplus Hardware Sleek SmoothSlide Slim Hardware