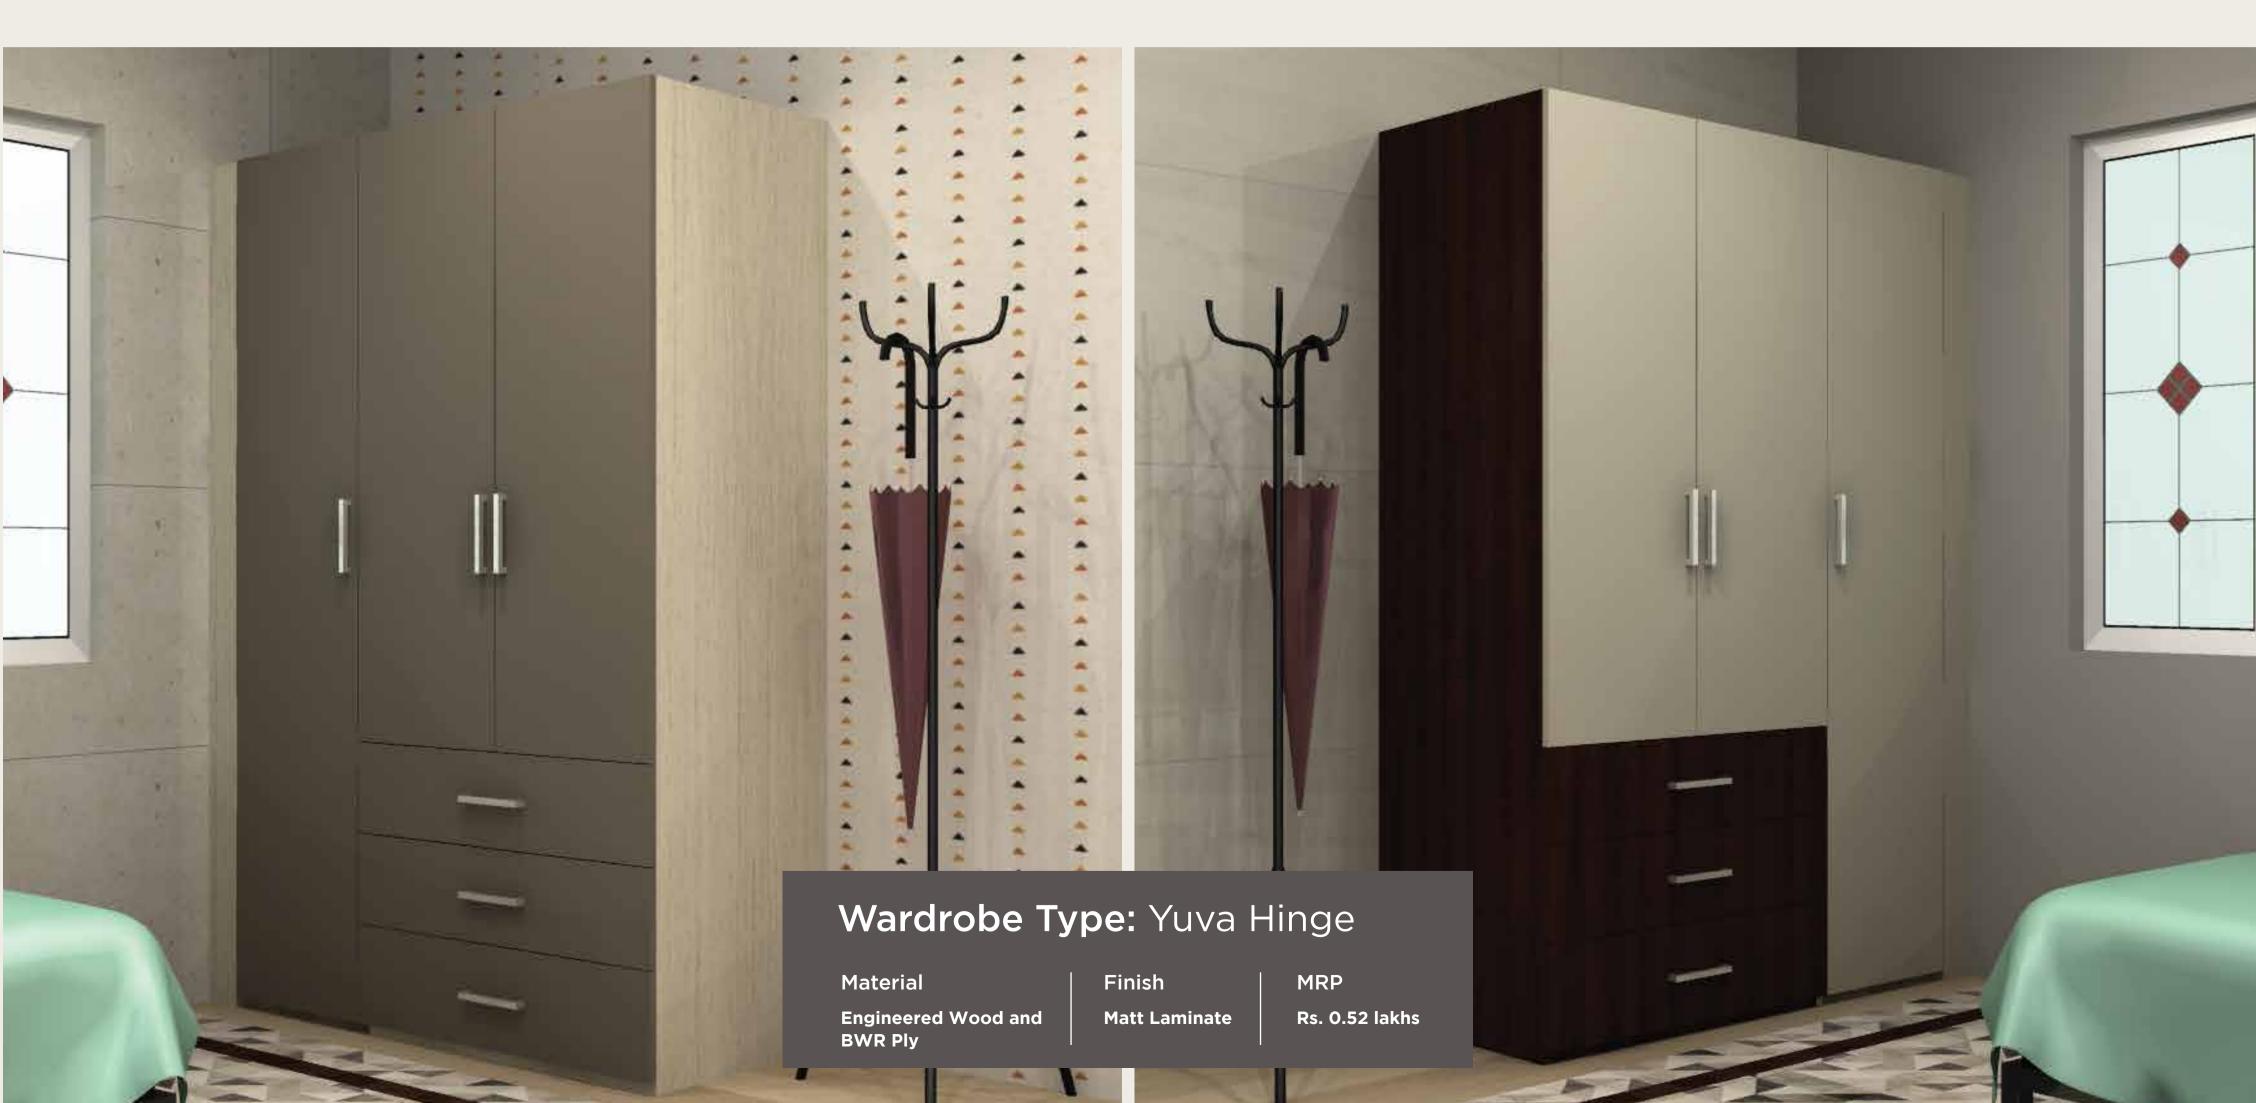

## Wardrobe Type: Yuva Hinge

### Material

Engineered Wood and BWR Ply

Finish High Gloss Laminate

MRP

Rs. 1.80 lakhs