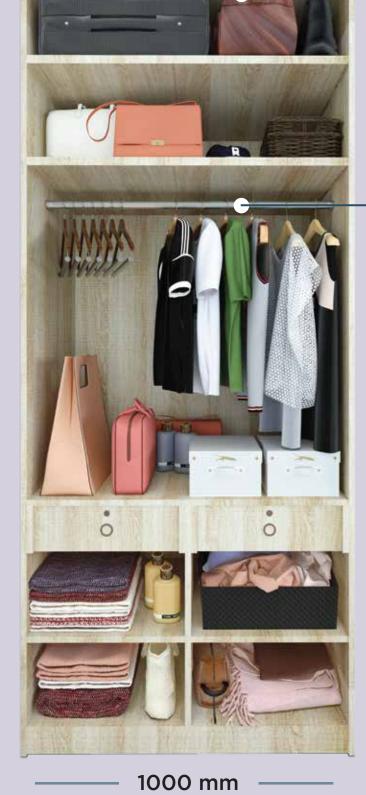

## FOR MORE HANGING SPACE

Sarees, jackets or shirts, if you prefer hanging your items, Sleek has a variety of hanging spaces to choose from, across hinge and sliding wardrobes.

## Yuva Hinge

- 2400 mm

Extra storage for occasional items

Hanging rods