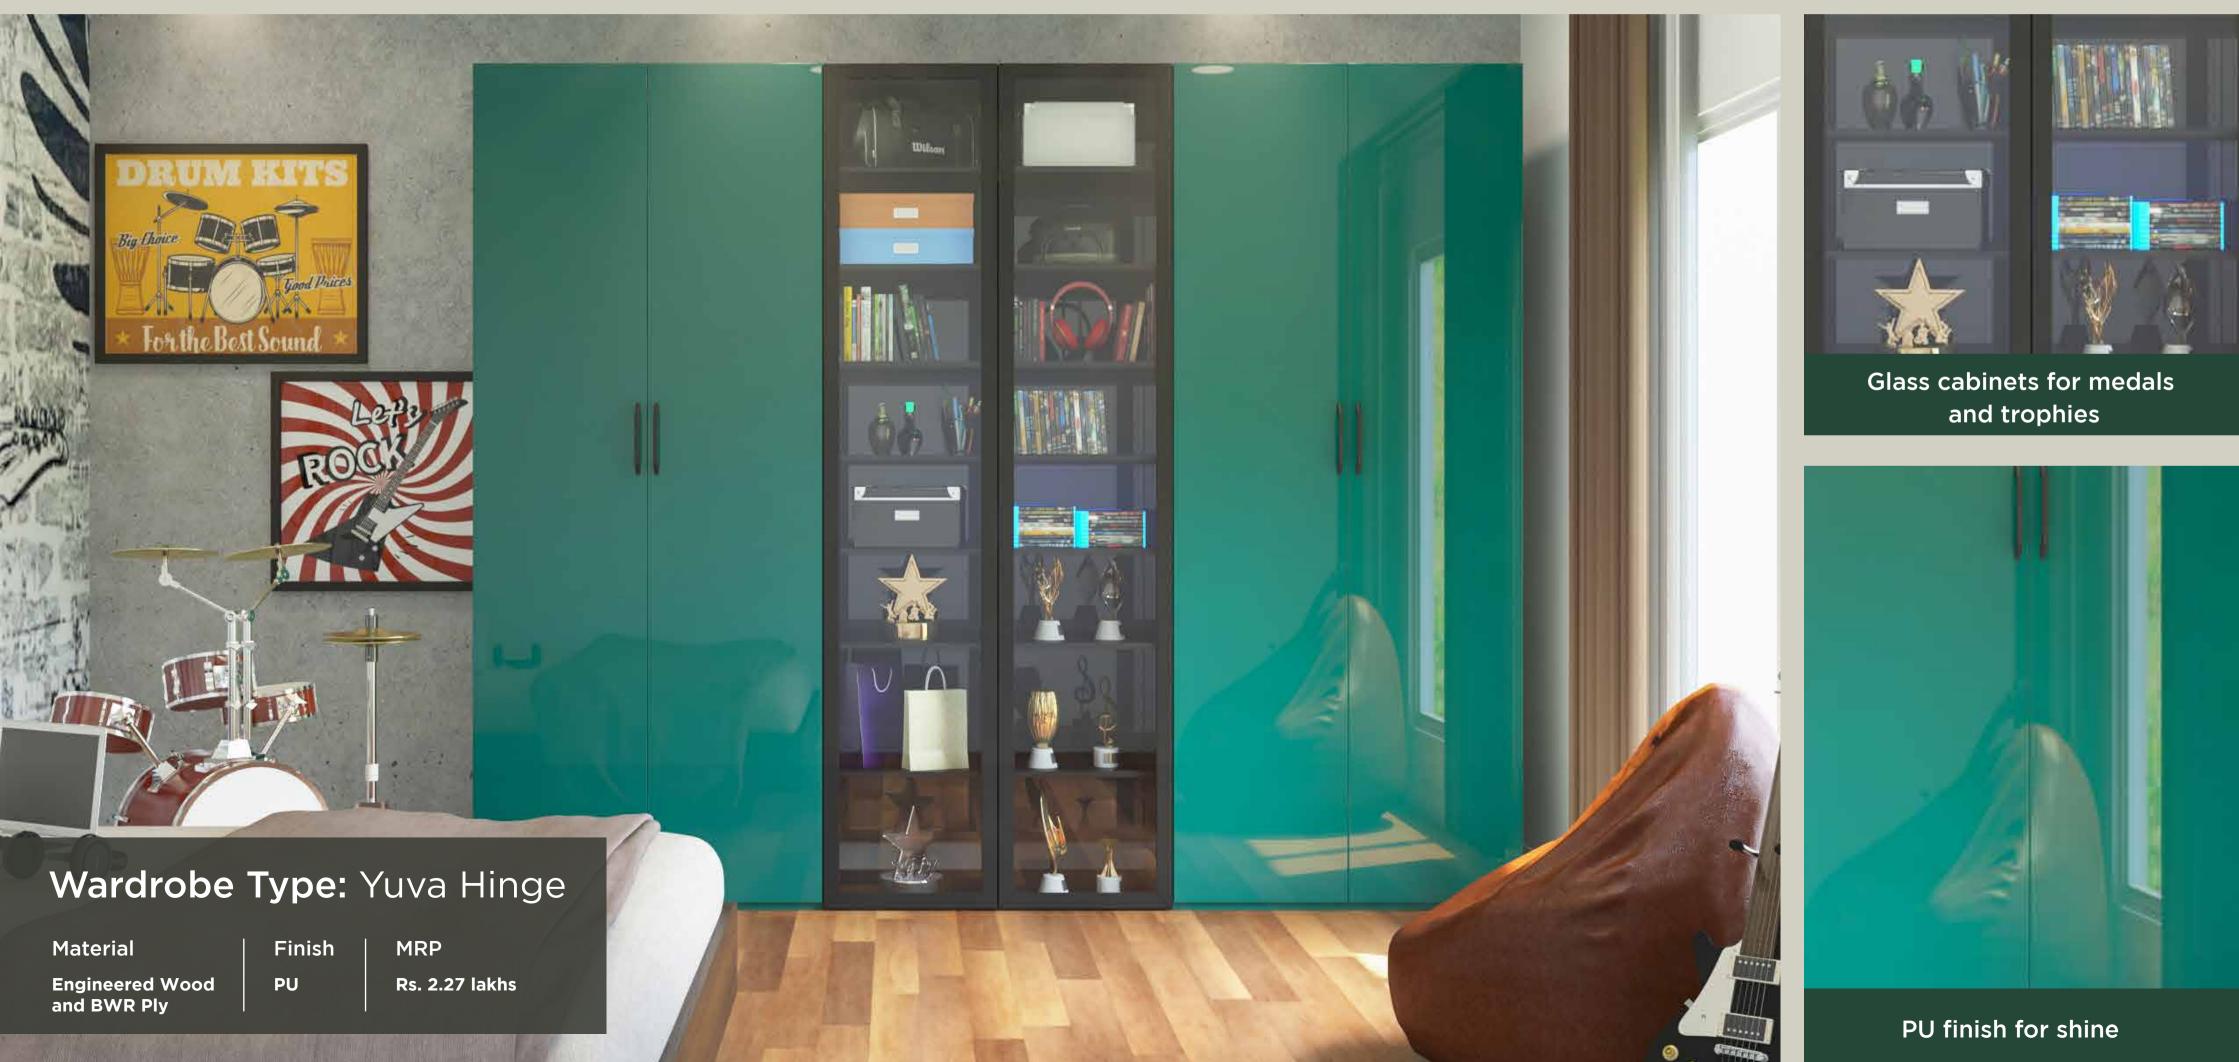

## A SPACE TO FIND THEIR CALLING.

They are not kids anymore, but they aren't adults either. Young girls and boys spend most of their time studying, but they do enjoy their time listening to music, playing the guitar or the drums, playing video games and reading novels. These are things that stick with them forever and some of them go on to inspire their calling.

A perfect wardrobe for the young and dynamic is one that helps them discover themselves and makes space for all their achievements, present and future.

## Wardrobe Type: Yuva Hinge

### Material

Engineered Wood and BWR Ply

Finish High Gloss Laminate

MRP

Rs. 1.80 lakhs

## LIFE IN THE FAST LANE.

Lofts for extra storage

Dresser unit to help you get ready in a jiffy

| • | • | • | • | • | • | • | ٠ | • | • | • | ٠ | € |
|---|---|---|---|---|---|---|---|---|---|---|---|---|
| • | • | • | • | • | • | • | ٠ | • | • | ٠ | • | € |
| • | • | • | • | • | • | • | • | • | • | • | • | € |
| • | • | ٠ | • | • | • | • | • | • | • | • | • | € |
| • | ٠ | • | • | ٠ | ٠ | • | • | • | • | • | • | • |
| • | • | • | • | • | • | • | • | • | • | • | • | • |
|   |   |   |   |   |   |   |   |   |   |   |   |   |