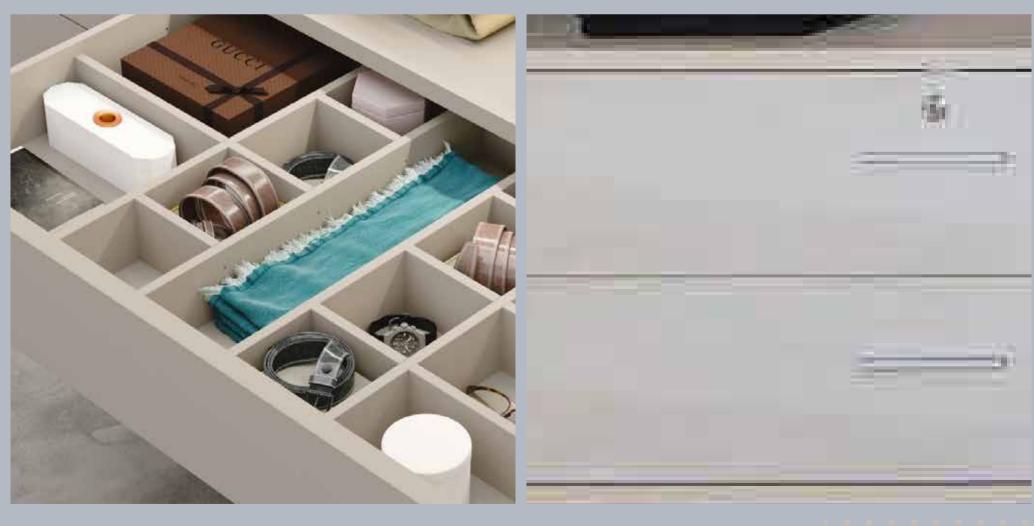

## Walk-in

Drawers with dedicated spaces

Drawers for small items

Wardrobe accessories are a great way to make dedicated spaces for every little thing you own. Like ties, watches, garments etc. It organizes your wardrobe better and makes it more efficient.

### Why accessorise

Organized Storage

Enhanced Functionality

**Time Saving** 

### Hanging space accessories -

Tie and belt pull-out

**Trouser pull-out** 

Tie and belt holder

### Stacking space accessories

Pull-out basket

Rattan basket

Accessories for special items

Iron rack

Mirror pull-out

**Drawer insert** 

Shoe pull-out