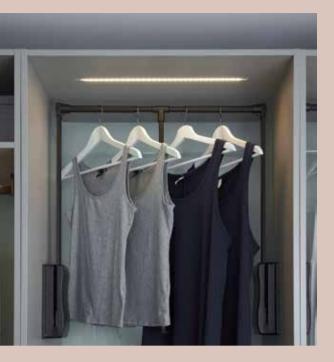

## FOR MORE HANGING SPACE

Sarees, jackets or shirts, if you prefer hanging your items, Sleek has a variety of hanging spaces to choose from, across hinge and sliding wardrobes.

## Yuva Hinge

- 2400 mm

Extra storage for occasional items

Hanging rods