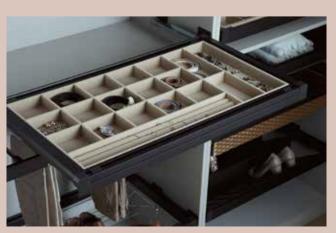

## Walk-in

Drawers with dedicated spaces

Drawers for small items

Wardrobe accessories are a great way to make dedicated spaces for every little thing you own. Like ties, watches, garments etc. It organizes your wardrobe better and makes it more efficient.

### Why accessorise

Organized Storage

Enhanced Functionality

**Time Saving** 