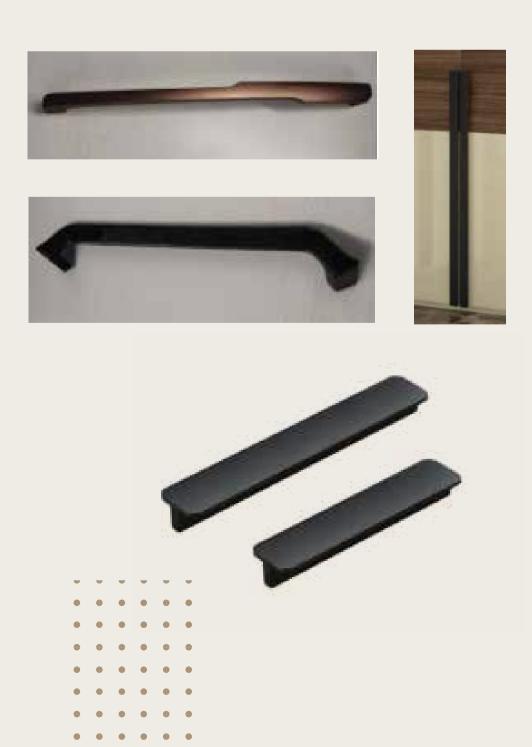

### Handles to compliment your wardrobe finish

Dust seal for protection from dust